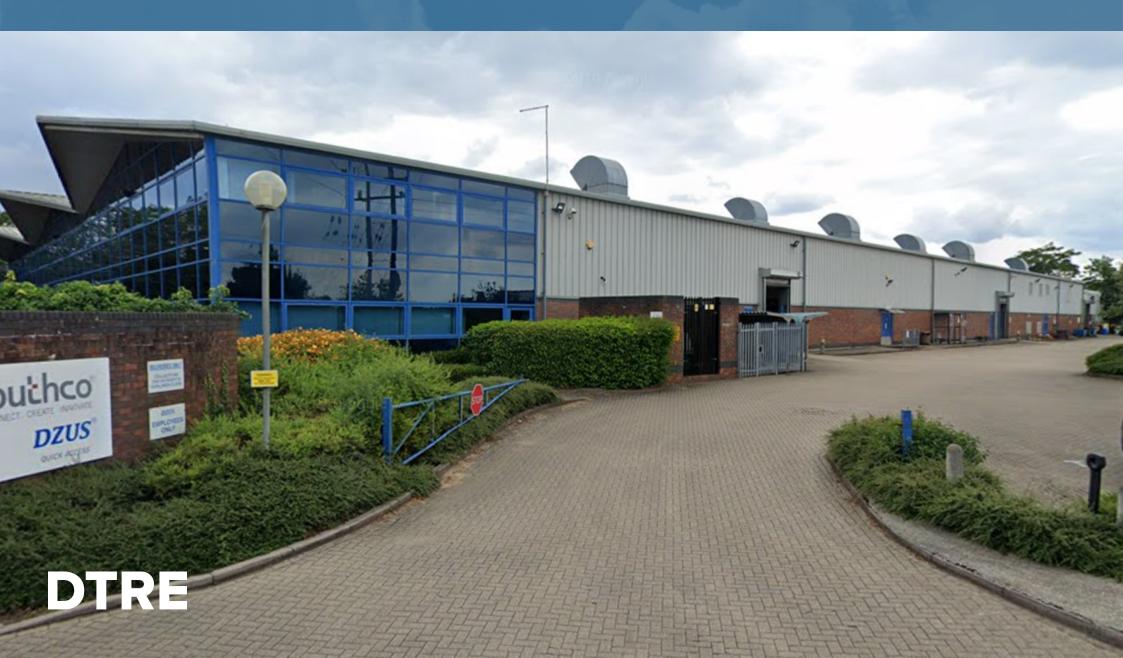

### **DESCRIPTION**

Monkton Park is located within Farnham Trading Estate, Farnham. The unit comprises of 45,500 sq ft of warehouse space, and 11,300 sq ft of office space. The unit is to be extensively refurbished to include new LED lighting throughout, new 8ft palisade fencing to secure the yard and a new warehouse roof.