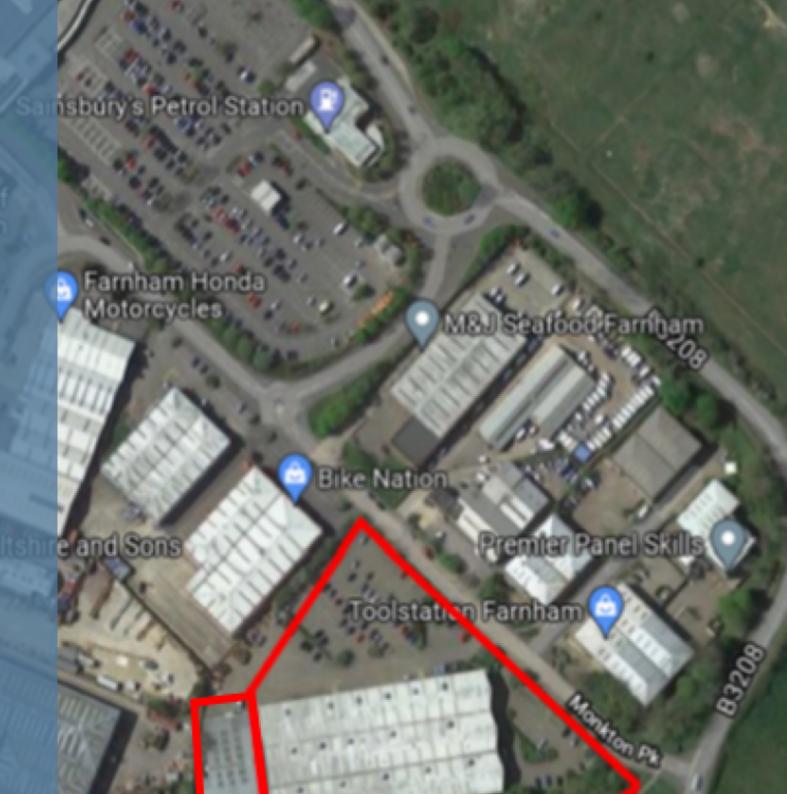

## **LOCATION**

The unit is located North of the A31 Guildford Road, less than one mile from Farnham town centre. Local occupiers on the estate includes Kwik Fit, Furniture Solutions and Farnham Honda Motorcycles.