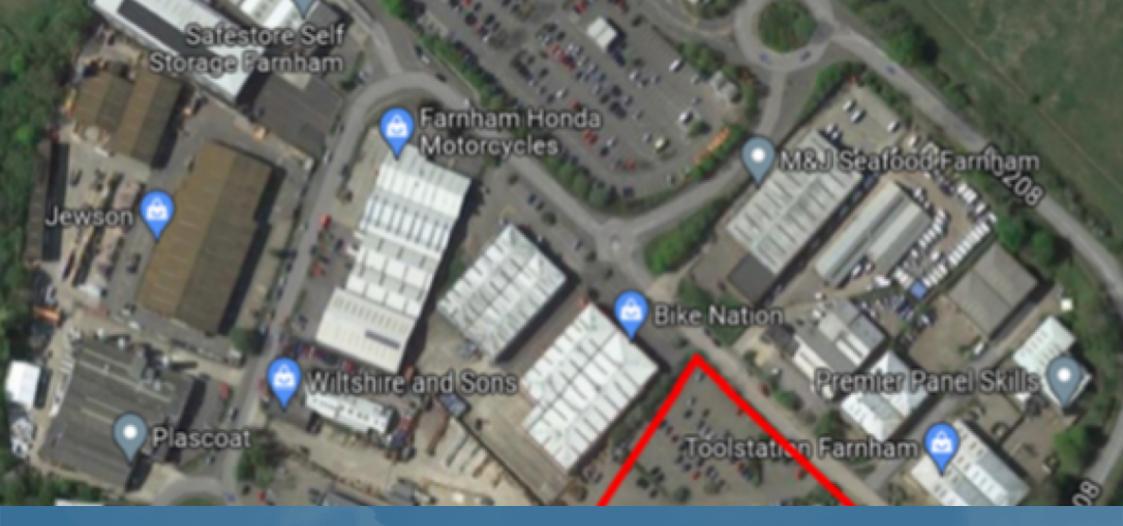

## **LOCATION**

The unit is located North of the A31 Guildford Road, less than one mile from Farnham town centre. Local occupiers on the estate includes Kwik Fit, Furniture Solutions and Farnham Honda Motorcycles.