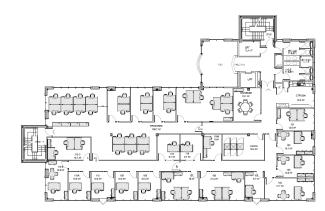

#### **ACCOMMODATION:**

| Ground: | 5,396 sq ft  | 501 sq m   |
|---------|--------------|------------|
| First:  | 5,363 sq ft  | 498 sq m   |
| Second: | 5,616 sq ft  | 521 sq m   |
| Total:  | 16,375 sq ft | 1,521 sq m |

### **TYPICAL FLOOR PLAN::**