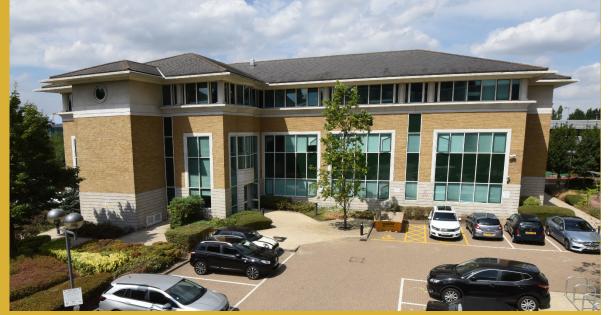

# DTRE

REGUS HOUSE SELF-CONTAINED OFFICE TO LET 16,375 sq ft

# **REGUS HOUSE**

Highbridge, Oxford Road, Uxbridge, UB8 1HR

## **PROPERTY SUMMARY:**

Regus House is situated in a landscaped business park, with views over the Grand Union Canal. The building offers a modern, self-contained building totaling 16,375 sq ft over ground, first and second floor. The property benefits from 52 car parking spaces, an excellent town centre ratio of 1:314 ft.