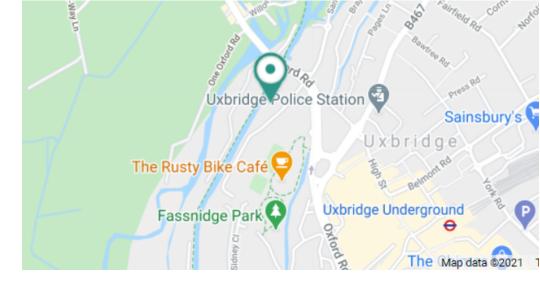

Regus House is available as a fitted serviced office building or a refurbished Grade A office building.

The property is located 0.4 miles (8 minutes' walk) north west of Uxbridge town centre, and is accessed off Uxbridge's main ring road (A4020). Uxbridge Underground Station is a ten minute walk and serves both the Piccadilly and Metropolitan Line.

## LOCATION

Regus House is located on the North Western edge of the town, providing easy access from the M40, on a well landscaped mixed use business park. The property is a short ten minute walk to the London Underground and the town centre.