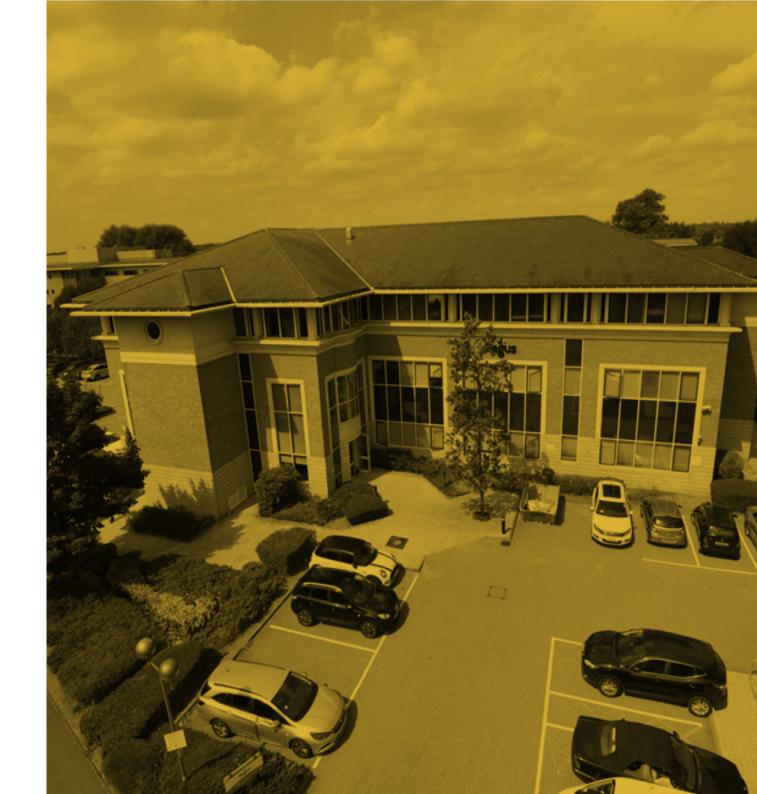

## **PROPERTY SUMMARY:**

Regus House is situated in a landscaped business park, with views over the Grand Union Canal. The building offers a modern, self-contained building totaling 16,375 sq ft over ground, first and second floor. The property benefits from 52 car parking spaces, an excellent town centre ratio of 1:314 ft.

Regus House is available as a fitted serviced office building or a refurbished Grade A office building.

The property is located 0.4 miles (8 minutes' walk) north west of Uxbridge town centre, and is accessed off Uxbridge's main ring road (A4020). Uxbridge Underground Station is a ten minute walk and serves both the Piccadilly and Metropolitan Line.