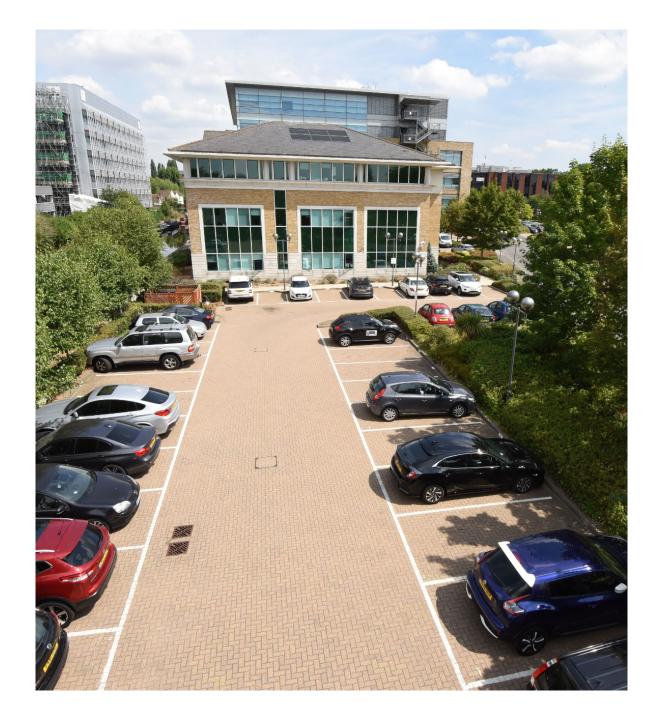

## **PROPERTY SUMMARY:**

Regus House is situated in a landscaped business park, with views over the Grand Union Canal. The building offers a modern, self-contained building totaling 16,375 sq ft over ground, first and second floor. The property benefits from 52 car parking spaces, an excellent town centre ratio of 1:314 ft.

#### **CAR PARKING** 52 spaces (1:314 per sq ft)

**EPC** D90