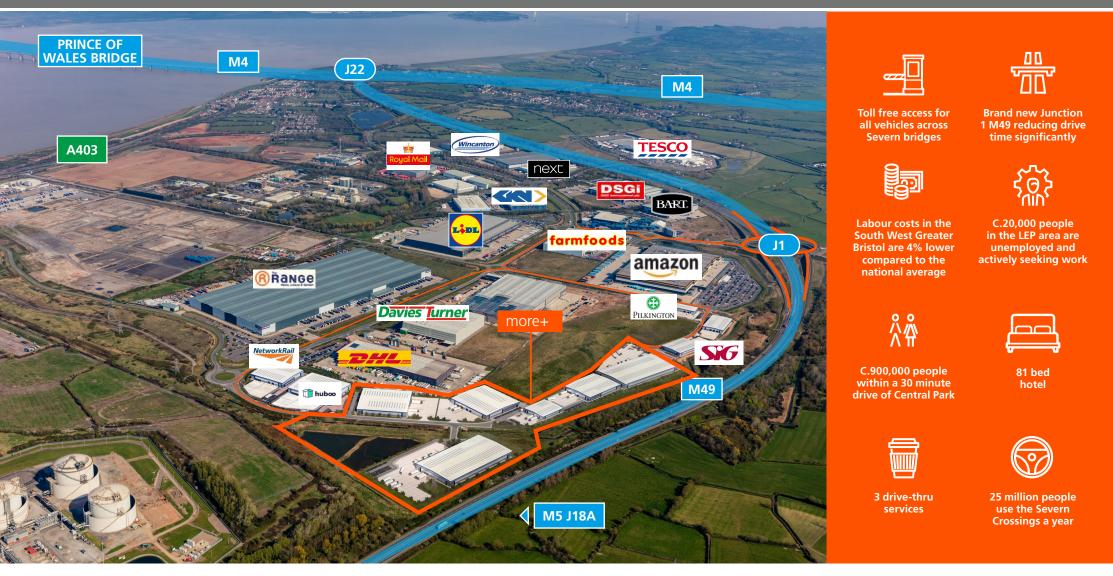

#### LOCATION

More+ is located in the heart of Central Park, the South West's premier distribution location due to its strategic location fronting the M49. The scheme is only 600m from the new Junction 1. More+ also benefits from multi-modal connections and fast and easy access to the national motorway network via the M49, M5 and M4 motorways giving unrivalled access to the South West and Wales.

#### **COMMUNICATIONS**

| M49 Junction 1         | 0.6 miles | Bristol Airport | 16 miles  |  |
|------------------------|-----------|-----------------|-----------|--|
| M4 J22                 | 2 miles   | Cardiff         | 37 miles  |  |
| M5 J18                 | 3.4 miles | Gloucester      | 40 miles  |  |
| Avonmouth<br>Docks     | 6.2 miles | Swindon         | 45 miles  |  |
| Royal Portbury         |           | Exeter          | 81 miles  |  |
| Docks                  | 6 miles   | Birmingham      | 88 miles  |  |
| Bristol City<br>Centre | 8 miles   | Southampton     | 107 miles |  |
|                        |           | London          | 125 miles |  |
|                        |           |                 |           |  |