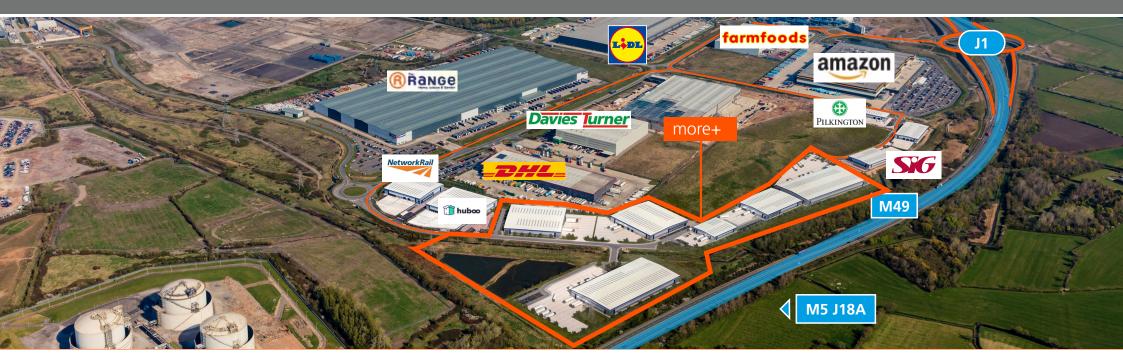

#### LOCATION

More+ is located in the heart of Central Park, the South West's premier distribution location due to its strategic location fronting the M49. The scheme is only 600m from the new Junction 1. More+ also benefits from multi-modal connections and fast and easy access to the national motorway network via the M49, M5 and M4 motorways giving unrivalled access to the South West and Wales.

#### **COMMUNICATIONS**

| M49 Junction 1         | 0.6 miles | Bristol Airport | 16 miles  |  |
|------------------------|-----------|-----------------|-----------|--|
| M4 J22                 | 2 miles   | Cardiff         | 37 miles  |  |
| M5 J18                 | 3.4 miles | Gloucester      | 40 miles  |  |
| Avonmouth<br>Docks     | 6.2 miles | Swindon         | 45 miles  |  |
| Royal Portbury         |           | Exeter          | 81 miles  |  |
| Docks                  | 6 miles   | Birmingham      | 88 miles  |  |
| Bristol City<br>Centre | 8 miles   | Southampton     | 107 miles |  |
|                        |           | London          | 125 miles |  |
|                        |           |                 |           |  |