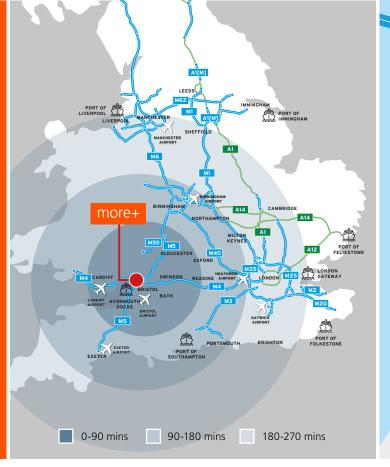

#### **COMMUNICATIONS**

| M49 Junction 1         | 0.6 miles | Bristol Airport | 16 miles  |  |
|------------------------|-----------|-----------------|-----------|--|
| M4 J22                 | 2 miles   | Cardiff         | 37 miles  |  |
| M5 J18                 | 3.4 miles | Gloucester      | 40 miles  |  |
| Avonmouth<br>Docks     | 6.2 miles | Swindon         | 45 miles  |  |
| Royal Portbury         |           | Exeter          | 81 miles  |  |
| Docks                  | 6 miles   | Birmingham      | 88 miles  |  |
| Bristol City<br>Centre | 8 miles   | Southampton     | 107 miles |  |
|                        |           | London          | 125 miles |  |
|                        |           |                 |           |  |