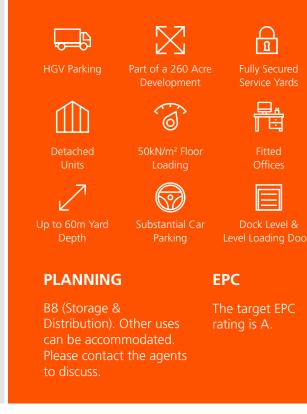

# Six Brand New Industrial/Distribution Units 20,735 – 94,500 sq ft **TO LET**

**AVAILABLE Q1 2022** 

- Detached units
- Fully fitted offices
- Dock and level access loading doors
- 50kN/m2 floor loading capacity
- **30-60m self-contained, secure service yards**
- Within 0.5 miles from M49 Junction 1

#### ACCOMMODATION

| Unit | Sq Ft  | Sq M  | Eaves<br>Height | Yard<br>Depth | Dock<br>Level<br>Doors | Level<br>Access<br>Doors | Car<br>Parking |  |
|------|--------|-------|-----------------|---------------|------------------------|--------------------------|----------------|--|
| 3    | 62,900 | 5,844 | 10m             | 43m           | 6                      | 2                        | 51             |  |
| 4    | 63,700 | 5,918 | 10m             | 50m           | 4                      | 2                        | 69             |  |
| 5    | 20,735 | 1,926 | 8m              | 30m           | 0                      | 2                        | 18             |  |
| 6    | 47,000 | 4,366 | 10m             | 45m           | 3                      | 2                        | 29             |  |
| 7    | 94,500 | 8,779 | 12m             | 60m & 38m     | 8                      | 2                        | 76             |  |
| 8    | 94,000 | 8,733 | 12m             | 50m           | 10                     | 2                        | 70             |  |
|      |        |       |                 |               |                        |                          |                |  |