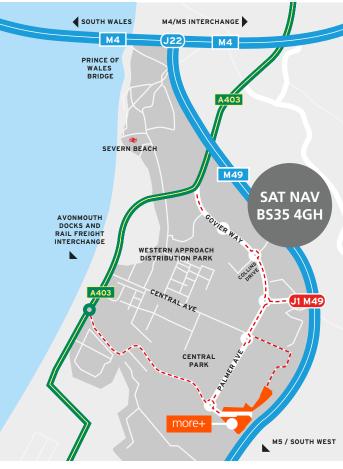

#### LOCATION

More+ is located in the heart of Central Park, the South West's premier distribution location due to its strategic location fronting the M49. The scheme is only 600m from the new Junction 1. More+ also benefits from multi-modal connections and fast and easy access to the national motorway network via the M49, M5 and M4 motorways giving unrivalled access to the South West and Wales.

#### **COMMUNICATIONS**

| M49 Junction 1         | 0.6 miles | Bristol Airport | 16 miles  |  |
|------------------------|-----------|-----------------|-----------|--|
| M4 J22                 | 2 miles   | Cardiff         | 37 miles  |  |
| M5 J18                 | 3.4 miles | Gloucester      | 40 miles  |  |
| Avonmouth<br>Docks     | 6.2 miles | Swindon         | 45 miles  |  |
| Royal Portbury         |           | Exeter          | 81 miles  |  |
| Docks                  | 6 miles   | Birmingham      | 88 miles  |  |
| Bristol City<br>Centre | 8 miles   | Southampton     | 107 miles |  |
|                        |           | London          | 125 miles |  |
|                        |           |                 |           |  |