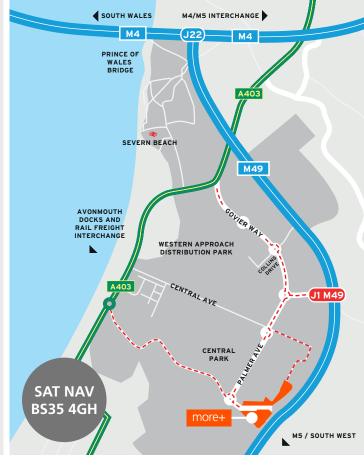

#### LOCATION

More+ is located in the heart of Central Park, the South West's premier distribution location due to its strategic location fronting the M49. The scheme is only 600m from the new Junction 1. More+ also benefits from multi-modal connections and fast and easy access to the national motorway network via the M49, M5 and M4 motorways giving unrivalled access to the South West and Wales.

#### **COMMUNICATIONS**

| M49 Junction 1          | 0.6 miles |
|-------------------------|-----------|
| M4 J22                  | 2 miles   |
| M5 J18                  | 3.4 miles |
| Avonmouth<br>Docks      | 6.2 miles |
| Royal Portbury<br>Docks | 6 miles   |
| Bristol City<br>Centre  | 8 miles   |

| Bristol Airport | 16 miles  |
|-----------------|-----------|
| Cardiff         | 37 miles  |
| Gloucester      | 40 miles  |
| Swindon         | 45 miles  |
| Exeter          | 81 miles  |
| Birmingham      | 88 miles  |
| Southampton     | 107 miles |
| London          | 125 miles |