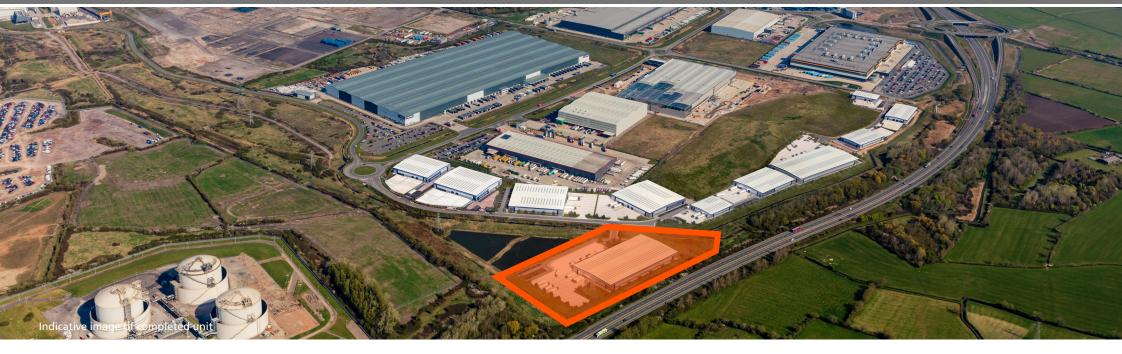

# Brand New Industrial/Distribution Unit 94,500 sq ft (8,779 sq m) **TO LET**

**AVAILABLE Q1 2022** 

- Detached unit
- Fully fitted office
- Dock and level access loading doors
- 50kN/m2 floor loading capacity
- 60m & 38m self-contained, secure service yards
- Within 0.5 miles from M49 Junction 1

#### LOCATION

More+ is located in the heart of Central Park, the South West's premier distribution location due to its strategic location fronting the M49. The scheme is only 600m from the new Junction 1. More+ also benefits from multi-modal connections and fast and easy access to the national motorway network via the M49, M5 and M4 motorways giving unrivalled access to the South West and Wales.