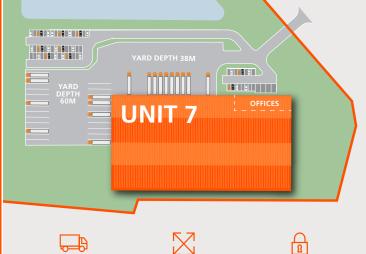

# Brand New Industrial/Distribution Unit 94,500 sq ft (8,779 sq m) **TO LET**

**AVAILABLE Q1 2022** 

- Detached unit
- Fully fitted office
- Dock and level access loading doors
- 50kN/m2 floor loading capacity
- 60m & 38m self-contained, secure service yards
- Within 0.5 miles from M49 Junction 1

24 HGV Parking Spaces

8 Dock Level Doors

60m & 38m Yard Depth

50kN/m<sup>2</sup> Floor Loading

76 Car Parking **Spaces** 

**Fully Secured** Service Yard

12m Eaves Height

2 Level Access Doors