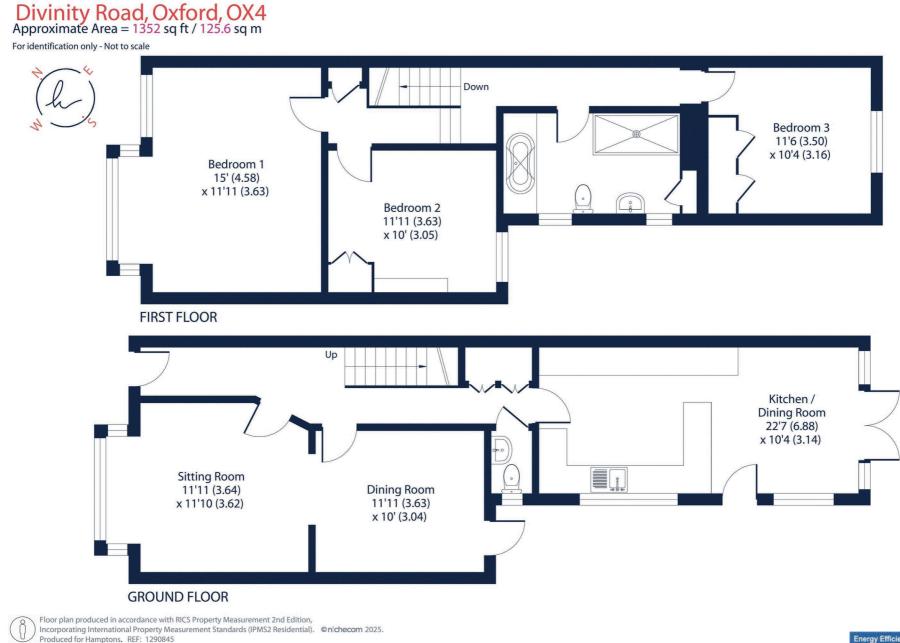

#### Features

South Facing Landscaped Garden, - 3 bedrooms, - Open plan kitchen/diner, -Bathroom with separate shower and bath,
Excellent located for the Universities, -Great transport links, - Good connection to A34 and M40

### **The Property**

This beautifully presented family home sits on a desirable residential road in East Oxford and is available now making it perfect for Academics, or Families relocating to Oxford in time for the schools. The house is set over two floors - on the ground level there is a welcoming double reception room with wooden floors, fire place and a feature bay window; a bright and airy open plan kitchen/diner sets the scene for a romantic meal cooked in the range cooker and enjoyed in the dining area with the French doors open and looking out to the garden. The upper floor has three stylish bedrooms and a fantastic family bathroom fitted with tiled flooring, a modern separate shower and bath. To the rear of the property is a south facing landscaped garden with mature trees and shrubs and a newly decked area, the ideal scene to enjoy a sunny afternoon.