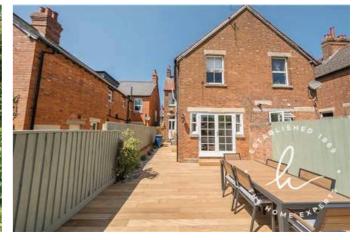

### **The Property**

This beautifully presented family home sits on a desirable residential road in East Oxford and is available now making it perfect for Academics, or Families relocating to Oxford in time for the schools. The house is set over two floors - on the ground level there is a welcoming double reception room with wooden floors, fire place and a feature bay window; a bright and airy open plan kitchen/diner sets the scene for a romantic meal cooked in the range cooker and enjoyed in the dining area with the French doors open and looking out to the garden. The upper floor has three stylish bedrooms and a fantastic family bathroom fitted with tiled flooring, a modern separate shower and bath. To the rear of the property is a south facing landscaped garden with mature trees and shrubs and a newly decked area, the ideal scene to enjoy a sunny afternoon.

### Outside

This south facing landscaped garden combines a decked patio area leading out onto a lawned area surrounded by mature trees and shrubs.

For Clarification

We wish to inform prospective tenants that we have prepared these particulars as a general guide and they have been confirmed as accurate by the landlord. We have not verified permissions, nor carried out a survey, tested the services, appliances and specific fittings. Room sizes are approximate and measurement figures rounded: they are taken between internal wall surfaces and therefore include cupboards/shelves, etc. Accordingly, they should not be relied upon for carpets and furnishings. It should also be noted that all fixtures and fittings, carpeted, curtains/blinds, kitchen equipment and garden statuary, whether fitted or not, are deemed removable by the landlord unless specifically itemised with these particulars. Please enquire in office or on our website for details on holding deposit and tenancy deposit figures.