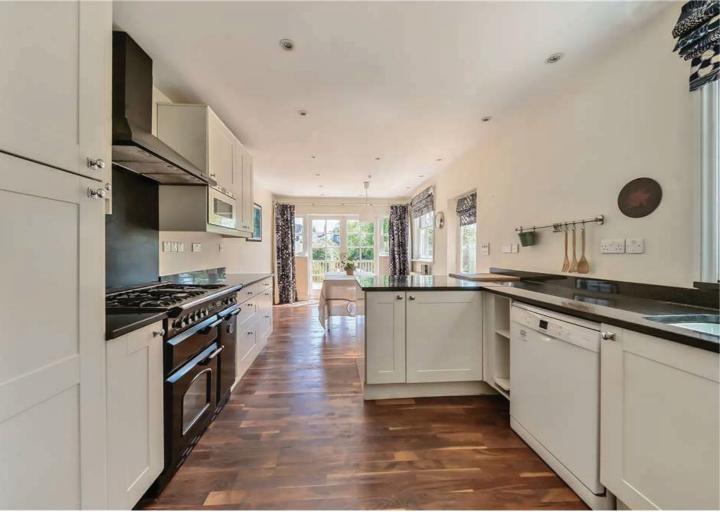

#### Features

South Facing Landscaped Garden, - 3 bedrooms, - Open plan kitchen/diner, -Bathroom with separate shower and bath,
Excellent located for the Universities, -Great transport links, - Good connection to A34 and M40

### **The Property**

This beautifully presented family home sits on a desirable residential road in East Oxford and is available now making it perfect for Academics, or Families relocating to Oxford in time for the schools. The house is set over two floors - on the ground level there is a welcoming double reception room with wooden floors, fire place and a feature bay window; a bright and airy open plan kitchen/diner sets the scene for a romantic meal cooked in the range cooker and enjoyed in the dining area with the French doors open and looking out to the garden. The upper floor has three stylish bedrooms and a fantastic family bathroom fitted with tiled flooring, a modern separate shower and bath. To the rear of the property is a south facing landscaped garden with mature trees and shrubs and a newly decked area, the ideal scene to enjoy a sunny afternoon.