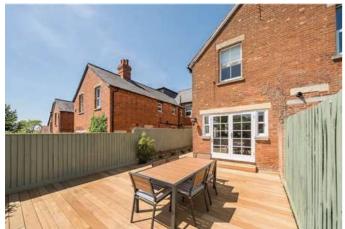

### **The Property**

This beautifully presented family home sits on a desirable residential road in East Oxford and is available now making it perfect for Academics, or Families relocating to Oxford in time for the schools. The house is set over two floors - on the ground level there is a welcoming double reception room with wooden floors, fire place and a feature bay window; a bright and airy open plan kitchen/diner sets the scene for a romantic meal cooked in the range cooker and enjoyed in the dining area with the French doors open and looking out to the garden. The upper floor has three stylish bedrooms and a fantastic family bathroom fitted with tiled flooring, a modern separate shower and bath. To the rear of the property is a south facing landscaped garden with mature trees and shrubs and a newly decked area, the ideal scene to enjoy a sunny afternoon.

### Outside

This south facing landscaped garden combines a decked patio area leading out onto a lawned area surrounded by mature trees and shrubs.

For Clarification

We wish to inform prospective tenants that we have prepared these particulars as a general guide and they have been confirmed as accurate by the landlord. We have not verified permissions, nor carried out a survey, tested the services, appliances and specific fittings. Room sizes are approximate and measurement figures rounded: they are taken between internal wall surfaces and therefore include cupboards/shelves, etc. Accordingly, they should not be relied upon for carpets and furnishings. It should also be noted that all fixtures and fittings, carpeted, curtains/blinds, kitchen equipment and garden statuary, whether fitted or not, are deemed removable by the landlord unless specifically itemised with these particulars. Please enquire in office or on our website for details on holding deposit and tenancy deposit figures.