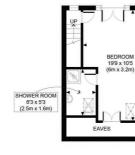

FIRST FLOOR GROSS INTERNAL FLOOR AREA 630 SQ FT FLOOR AREA 622 SQ FT

APPROX. GROSS INTERNAL FLOOR AREA WITH EAVES 1832 SQ FT / 170 SQM APPROX. GROSS INTERNAL FLOOR AREA WITHOUT EAVES 1788 SQ FT / 166 SQM Ref: Copyright photoplan Disclaimer: Floor plan measurements are approximate and are for illustrative purposes only. While we do not doubt the floor plan accuracy and completeness, you or your advisors should conduct a careful, independent investigation of the property in respect of monetary valuation

**GROSS INTERNAL** 

GARDEN