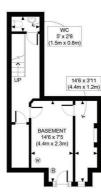

FIRST FLOOR GROSS INTERNAL FLOOR AREA 630 SQ FT FLOOR AREA 622 SQ FT

APPROX. GROSS INTERNAL FLOOR AREA WITH EAVES 1832 SQ FT / 170 SQM APPROX. GROSS INTERNAL FLOOR AREA WITHOUT EAVES 1788 SQ FT / 166 SQM Ref: Copyright photoplan Disclaimer: Floor plan measurements are approximate and are for illustrative purposes only. While we do not doubt the floor plan accuracy and completeness, you or your advisors should conduct a careful, independent investigation of the property in respect of monetary valuation