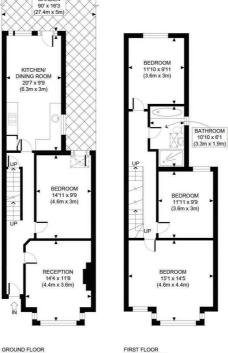

FIRST FLOOR GROSS INTERNAL FLOOR AREA 630 SQ FT FLOOR AREA 622 SQ FT

APPROX. GROSS INTERNAL FLOOR AREA WITH EAVES 1832 SQ FT / 170 SQM APPROX. GROSS INTERNAL FLOOR AREA WITHOUT EAVES 1788 SQ FT / 166 SQM Ref: Copyright photoplan Disclaimer: Floor plan measurements are approximate and are for illustrative purposes only. While we do not doubt the floor plan accuracy and completeness, you or your advisors should conduct a careful, independent investigation of the property in respect of monetary valuation