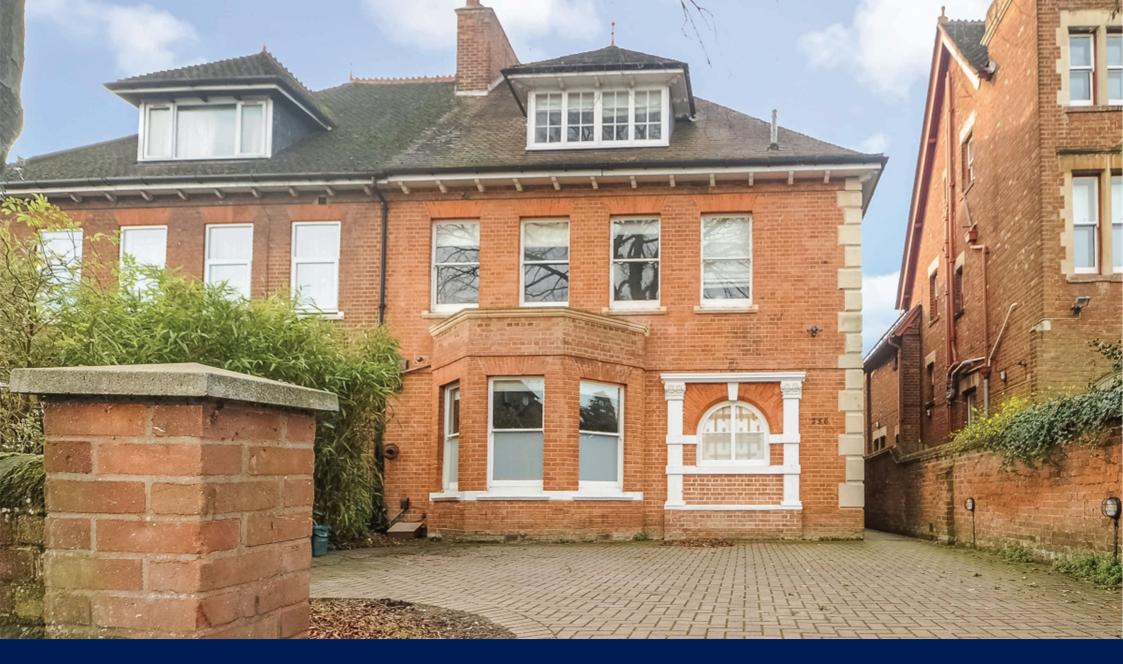

# A ONE BEDROOM, TOP FLOOR FLAT WITHIN A VICTORIAN HOUSE

#### Outside

Attractive red brick Victorian house set back off the road with brick paved drive way.