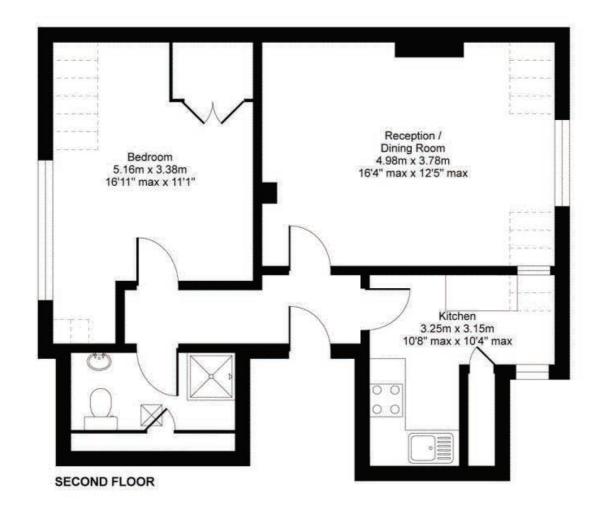

#### APPROX. GROSS INTERNAL FLOOR AREA 536 SQ FT 49.8 SQ METRES (EXCLUDES RESTRICTED HEAD HEIGHT)

Whilst every attempt has been made to ensure the accuracy of the floor plan contained here, measurements of doors, windows and rooms are approximate and no responsibility is taken for any error, omission or misstatement. These plans are for representation purposes only as defined by RICS Code of Measuring Practice and should be used as such by any prospective purchaser. Specifically no guarantee is given on the total square footage of the property if quoted on this plan. Any figure given is for initial guidance only and should not be relied on as a basis of valuation.