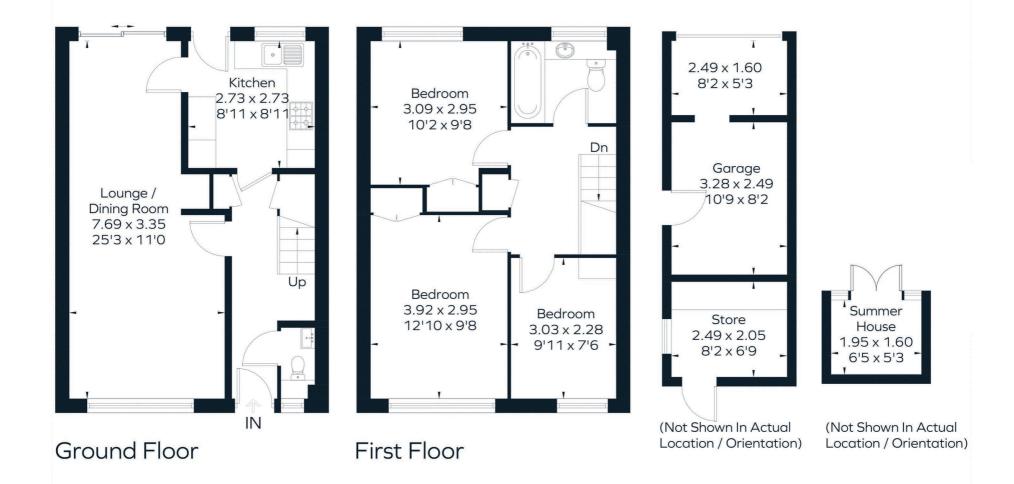

#### **Features**

- Three Bedroom Terrace Home, - Family Bathroom, - Part Converted Garage For Storage, - Recently Refitted Kitchen, -Enclosed Front And Rear Gardens, - WC

### **The Property**

A three-bedroom semi-detached house located in a well-known village in Oxfordshire. This home features two double bedrooms equipped with built-in storage, along with an additional single bedroom. It includes a three-part bathroom and a downstairs changing area. The kitchen has undergone a recent update, and the first floor now boasts new hardwood floors, while the upper floors have been carpeted. Additional electric radiators have been added to the property. Additionally, the ground floor contains a spacious living area/diner and kitchen, and the back yard is enclosed. The garage has been partially converted to create two storage spaces.

This floor plan has been drawn in accordance with RICS Property Measurement 2nd edition.

All measurements, including the floor area, are approximate and for illustrative purposes only. @fourwalls-group.com #72727