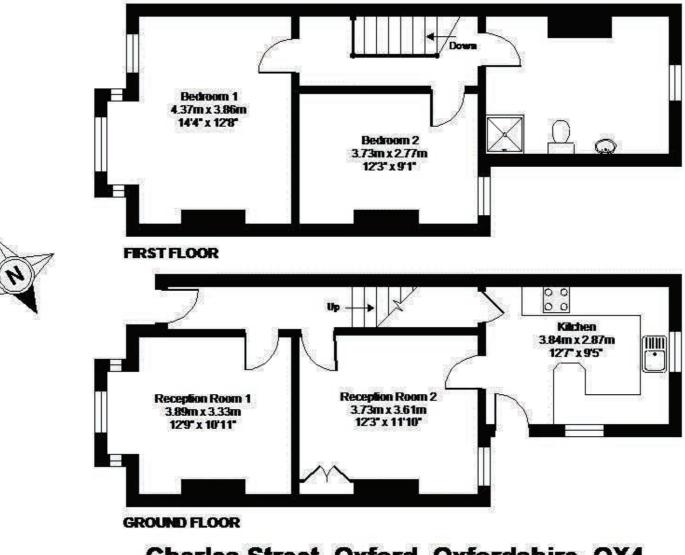

# **Charles Street, Oxford, Oxfordshire, OX4**

#### APPROX. GROSS INTERNAL FLOOR AREA 935 SQ FT 87 SQ METRES

Whilet every effempt has been made to ensure the occuracy of the floor plan contained here, measurements of doors, windows and noons are approximate and no responsibility is taken for any error, omission or missionlement. These planes are for representation purposes only as defined by RICS Code of Measuring Practice and should be used as such by any prospective purchaser. Specifically no guarantee is given on the total square foologe of the property if qualect on this plan. Any figure given is for initialityice only and should not be relied on as a basis of valuation.