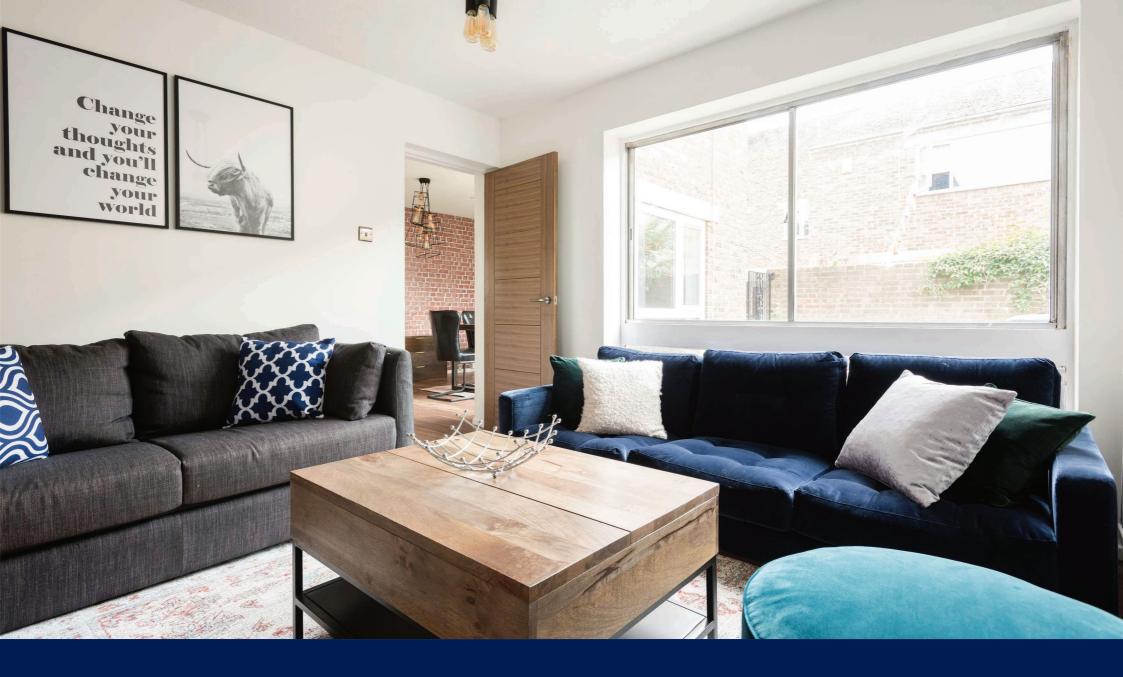

#### **The Property**

This warm and welcoming home is equipped with a lot of contemporary furniture and integrated appliances. The central location is of close proximity to local Oxford attractions. The comfortable sitting room has a lot of light and is the heart of the property. The property is provided with a large sofa, an armchair and TV. This is an ideal property to unwind after a long day exploring Oxford and all it has to offer. The kitchen is equipped with everything you would expect for ease. All bedrooms are of good size and have comfortable mattresses, two have bunk beds. The bathrooms are sizeable, clean and both provide a shower and bath. The property also offers high speed Wi-Fi and space to work, outside space and parking is also included.