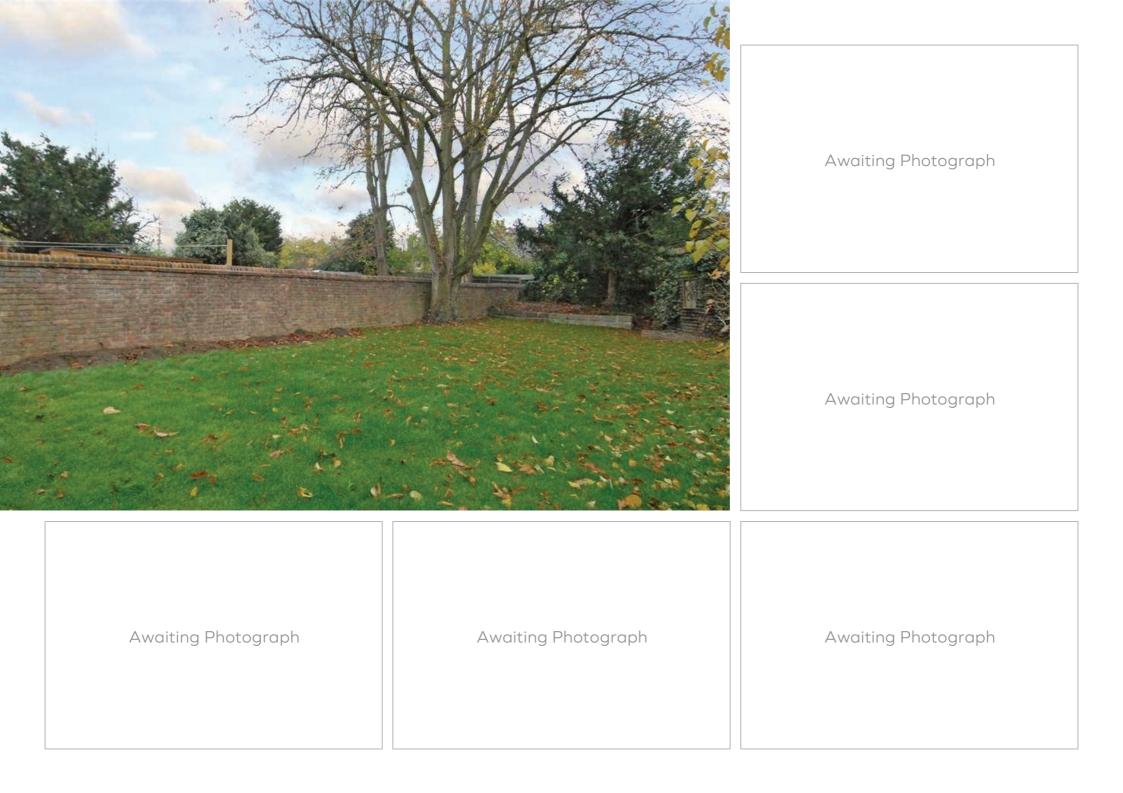

#### Outside

Attractive red brick Victorian house set back off the road with brick paved driveway. the communal garden to the rear is a very reasonable size and since the rear of the property faces south it gets the sun for the majority of the day.