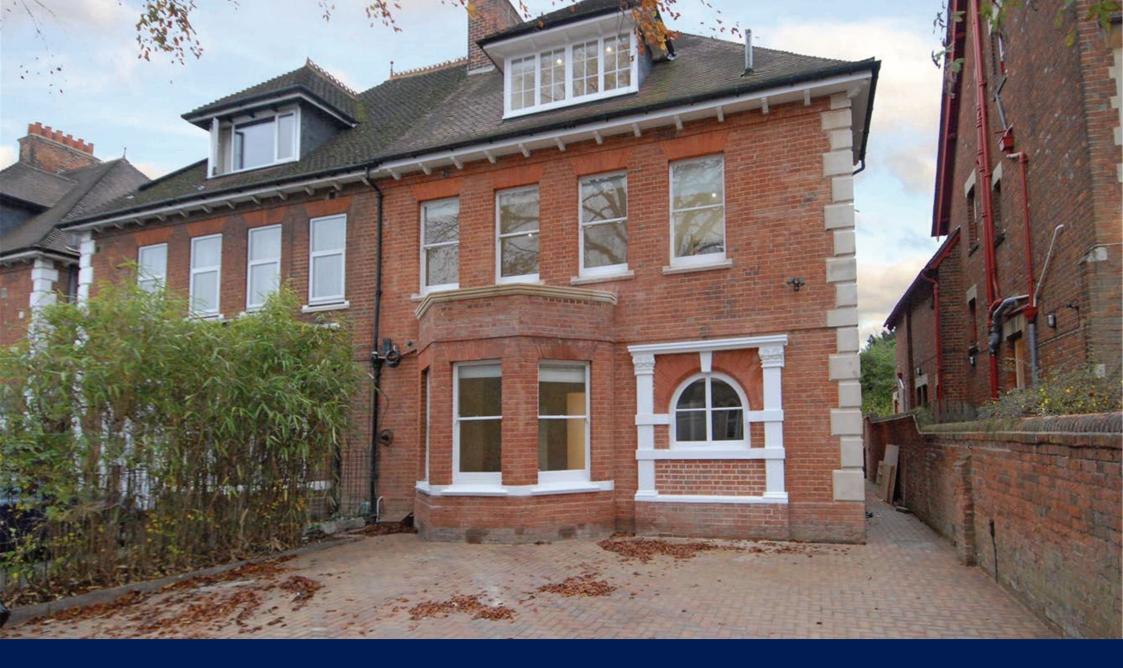

#### Outside

Attractive red brick Victorian house set back off the road with brick paved driveway. the communal garden to the rear is a very reasonable size and since the rear of the property faces south it gets the sun for the majority of the day.