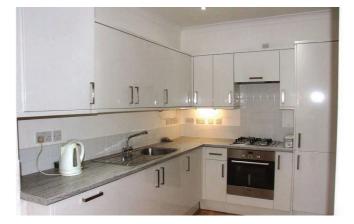

### Features

- 1 Bedroom, - 1 Bathroom, - Gas Central Heating, - Dishwasher, - Fridge/Freezer, -Gas Hob, - Oven, - Washer\Dryer, -Communal Garden

#### **The Property**

This one bedroom apartment is located within a converted Victorian building and has appliances and wooden floors. The property also benefits from a communal garden and offers easy access to the city centre.