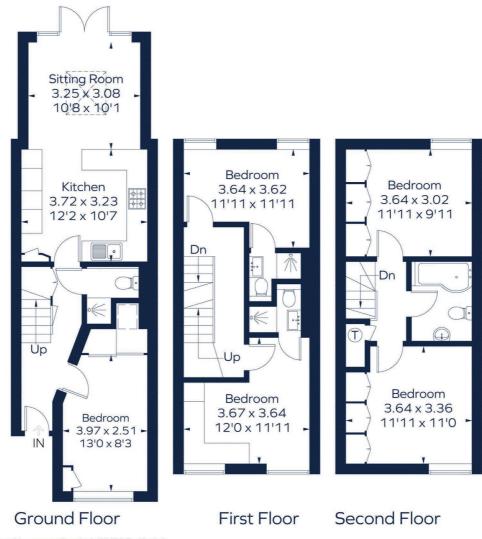

# THE PARTICULARS

**Harefields Oxford OX2** 

£3,500 Per Month Part-furnished

5 Bedrooms

**≝** 3 Bathrooms

2 Receptions

#### **Features**

- 5 bedrooms, - 3 bathrooms, - 1 reception rooms, - Part furnished, - Ideal for a family, - Patio garden, - Available now, - Council Tax Band D

#### **The Property**

A recently renovated five bedroom house, offering flexible accommodation across three floors, best suited to a family. The property offers off street parking for 1 car and a easy to manage patio garden. Located in Cutteslowe, North Oxford, this property is available now for long term let, on a part furnished basis.

 $Surveyed \ and \ drawn \ in \ accordance \ with \ the \ International \ Property \ Measurement \ Standards \ (IPMS \ 2: \ Residential)$   $fourwalls-group.com \ 270271$ 