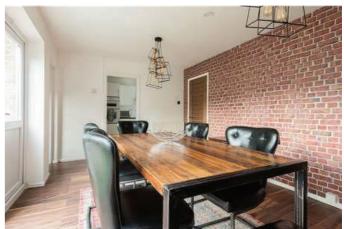

#### **The Property**

This warm and welcoming home is equipped with a lot of contemporary furniture and integrated appliances. The central location is of close proximity to local Oxford attractions. The comfortable sitting room has a lot of light and is the heart of the property. The property is provided with a large sofa, an armchair and TV. This is an ideal property to unwind after a long day exploring Oxford and all it has to offer. The kitchen is equipped with everything you would expect for ease. All bedrooms are of good size and have comfortable mattresses, two have bunk beds. The bathrooms are sizeable, clean and both provide a shower and bath. The property also offers high speed Wi-Fi and space to work, outside space and parking is also included.