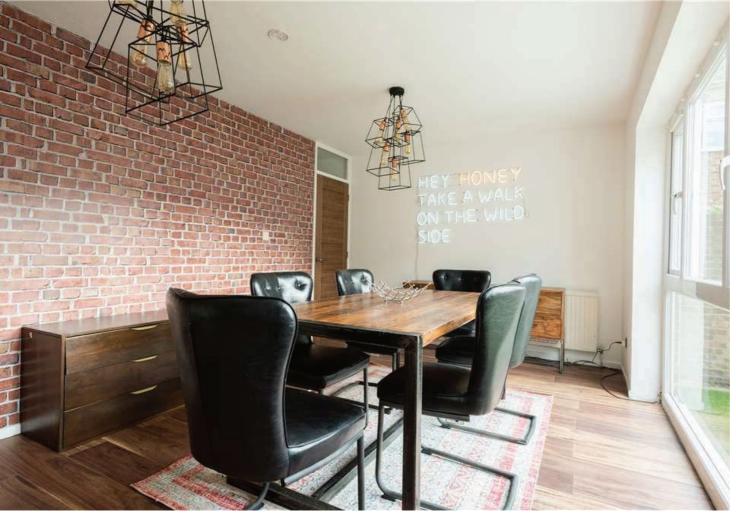

#### **The Property**

This warm and welcoming home is equipped with a lot of contemporary furniture and integrated appliances. The central location is of close proximity to local Oxford attractions. The comfortable sitting room has a lot of light and is the heart of the property. The property is provided with a large sofa, an armchair and TV. This is an ideal property to unwind after a long day exploring Oxford and all it has to offer. The kitchen is equipped with everything you would expect for ease. All bedrooms are of good size and have comfortable mattresses, two have bunk beds. The bathrooms are sizeable, clean and both provide a shower and bath. The property also offers high speed Wi-Fi and space to work, outside space and parking is also included.