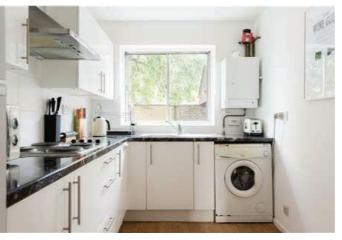

#### **The Property**

This warm and welcoming home is equipped with a lot of contemporary furniture and integrated appliances. The central location is of close proximity to local Oxford attractions. The comfortable sitting room has a lot of light and is the heart of the property. The property is provided with a large sofa, an armchair and TV. This is an ideal property to unwind after a long day exploring Oxford and all it has to offer. The kitchen is equipped with everything you would expect for ease. All bedrooms are of good size and have comfortable mattresses, two have bunk beds. The bathrooms are sizeable, clean and both provide a shower and bath. The property also offers high speed Wi-Fi and space to work, outside space and parking is also included.