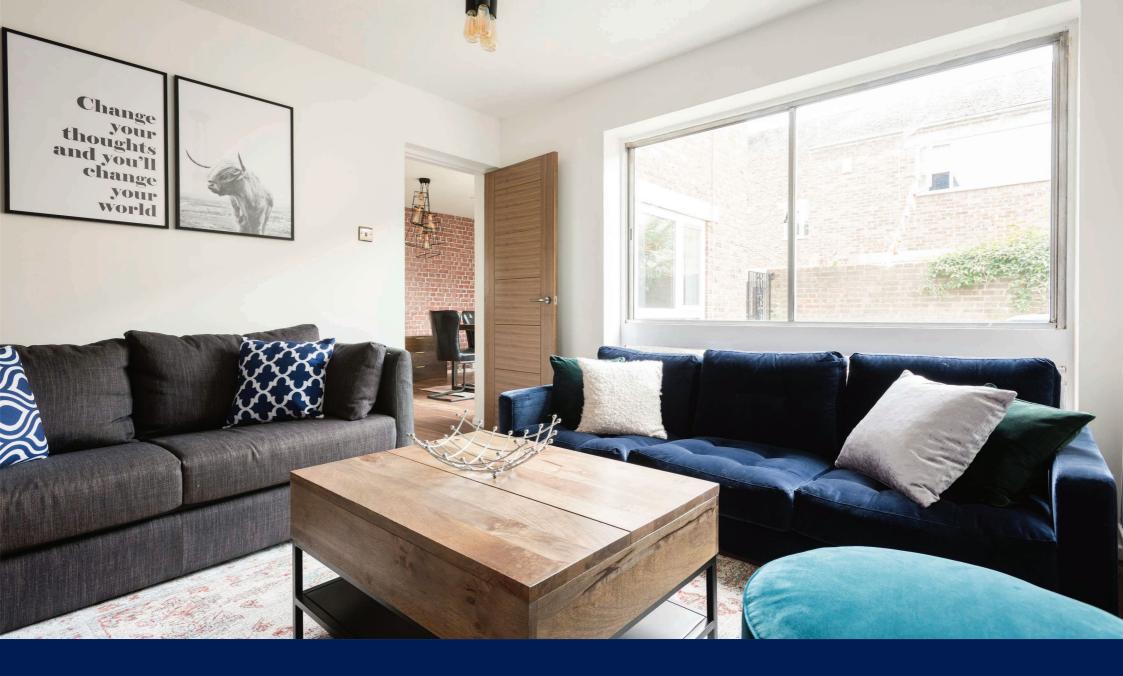

#### **The Property**

This warm and welcoming home is equipped with a lot of contemporary furniture and integrated appliances. The central location is of close proximity to local Oxford attractions. The comfortable sitting room has a lot of light and is the heart of the property. The property is provided with a large sofa, an armchair and TV. This is an ideal property to unwind after a long day exploring Oxford and all it has to offer. The kitchen is equipped with everything you would expect for ease. All bedrooms are of good size and have comfortable mattresses, two have bunk beds. The bathrooms are sizeable, clean and both provide a shower and bath. The property also offers high speed Wi-Fi and space to work, outside space and parking is also included.