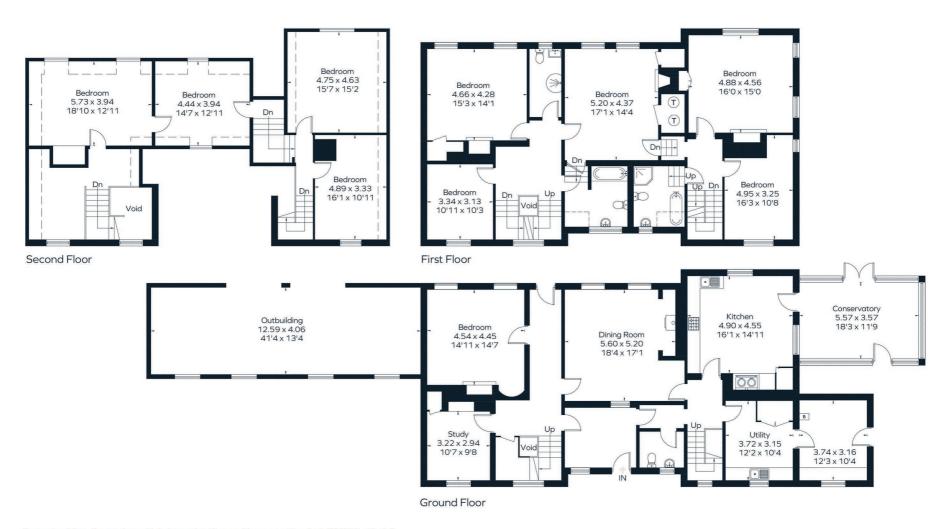

# THE PARTICULARS

Forty Green Bledlow HP27

£8,952 Per Month Furnished

9 Bedrooms

**≝** 3 Bathrooms

4 Receptions

#### **Features**

- 9 Bedrooms, - 3 Bathrooms, - Drawing Room, - Dining Room, - Study, - Formal Gardens, - Orchard, - Stream, - Ample Parking