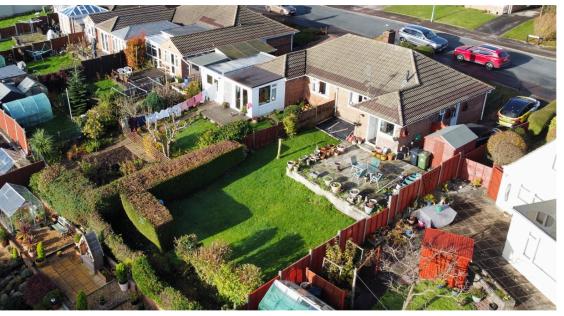

## Outside

To the front of the property, the garden is laid mainly to lawn with two car driveway.

To the rear, the secure garden benefits from fenced and hedged boundaries and gated side access. Having exceptional far-reaching elevated views towards the Severn estuary and beyond. The charming raised patio terrace provides a great seating area to enjoy the views. The rest of the garden is laid to lawn with a wooden garden shed.