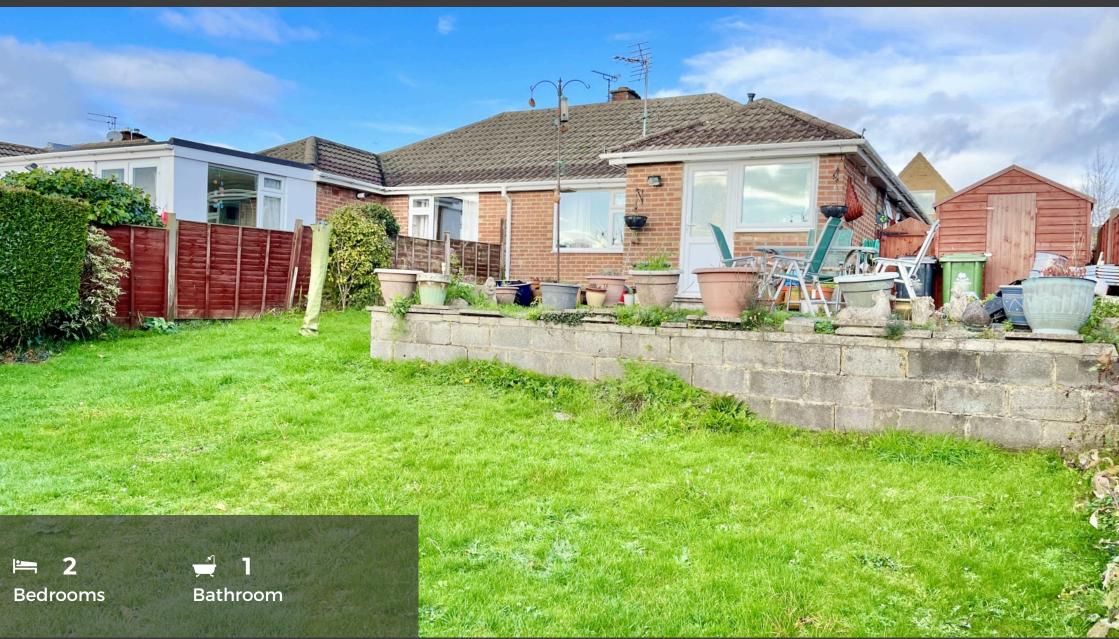

Aroha properties are delighted to offer this desirable two-bedroom, semi-detached bungalow situated in a great location with exceptional far-reaching views.

Aroha properties are delighted to offer this desirable two-bedroom, semi-detached bungalow situated in a great location with exceptional far-reaching views. No onward chain!

The property has great potential for modernisation and extension. Benefitting from two double bedrooms and having a great sized garden and driveway.

## Outside

To the front of the property, the garden is laid mainly to lawn with two car driveway.

To the rear, the secure garden benefits from fenced and hedged boundaries and gated side access. Having exceptional far-reaching elevated views towards the Severn estuary and beyond. The charming raised patio terrace provides a great seating area to enjoy the views. The rest of the garden is laid to lawn with a wooden garden shed.