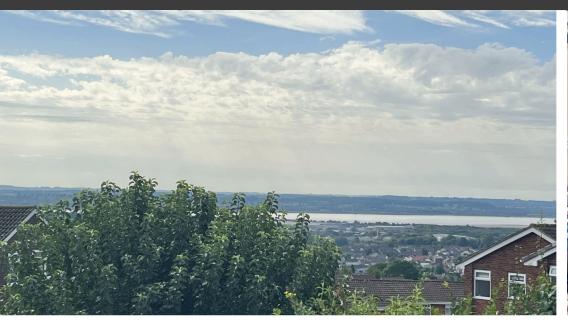

### **Bedroom One**

UPVC double-glazed window to rear elevation with outstanding panoramic views towards the river Severn and beyond. Carpeted with a radiator.

## Outside

To the front of the property, the garden is laid mainly to lawn with two car driveway.

To the rear, the secure garden benefits from fenced and hedged boundaries and gated side access. Having exceptional far-reaching elevated views towards the Severn estuary and beyond. The charming raised patio terrace provides a great seating area to enjoy the views. The rest of the garden is laid to lawn with a wooden garden shed.