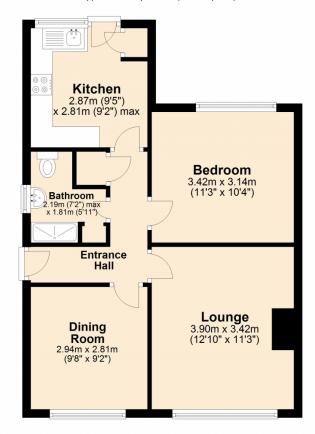

### **Entrance Via**

UPVC, double-glazed obscured door into reception hallway.

# **Reception Hallway**

Doors leading off. Loft access and door to airing cupboard. Radiator.

# **Bedroom Two / Dining Room**

UPVC double-glazed window to front elevation with radiator under. Carpeted with a radiator and is currently used as a dining room.

### Lounge

UPVC double-glazed window to front elevation with radiator under. Feature coal effect gas fire with surround. Carpeted with TV & BT point.

### **Bedroom One**

UPVC double-glazed window to rear elevation with outstanding panoramic views towards the river Severn and beyond. Carpeted with a radiator.

#### **Bathroom**

Obscured UPVC double-glazed window to side elevation. Fully tiled with W.C. and wash hand basin. Double step-in shower having electric shower and attachments. Shelving area for storage.

#### Kitchen

UPVC double-glazed window to rear with outstanding far-reaching views. Half obscured glazed door giving access to the rear garden. Range of base and eye level fitted units with rolled top work surfaces and tiled splash backs. Stainless steel sink and drainer. Beko electric oven and four-ring gas hob with extractor over. Space for washing machine and freezer. Pantry with shelving.

## **Ground Floor**

Approx. 50.8 sq. metres (547.1 sq. feet)

Total area: approx. 50.8 sq. metres (547.1 sq. feet)