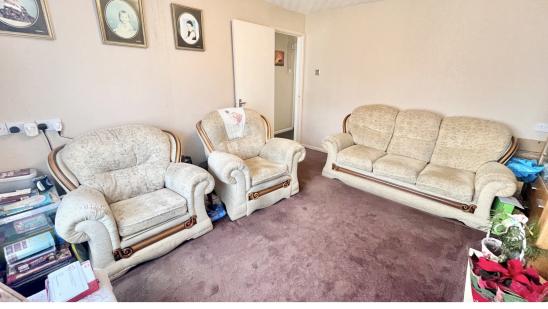

### Lounge

UPVC double-glazed window to front elevation with radiator under. Feature coal effect gas fire with surround. Carpeted with TV & BT point.