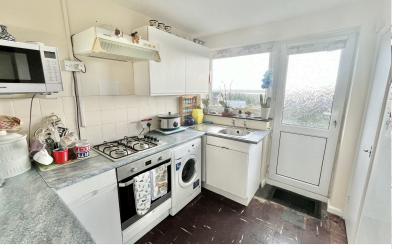

### Kitchen

UPVC double-glazed window to rear with outstanding far-reaching views. Half obscured glazed door giving access to the rear garden. Range of base and eye level fitted units with rolled top work surfaces and tiled splash backs. Stainless steel sink and drainer. Beko electric oven and four-ring gas hob with extractor over. Space for washing machine and freezer. Pantry with shelving.