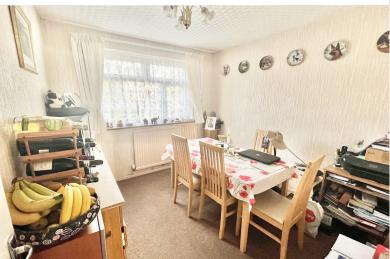

# Bedroom Two / Dining Room

UPVC double-glazed window to front elevation with radiator under. Carpeted with a radiator and is currently used as a dining room.