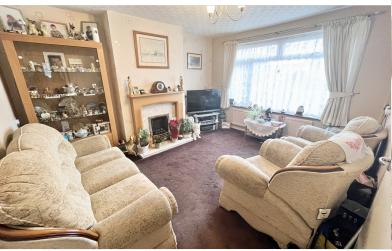

### Lounge

UPVC double-glazed window to front elevation with radiator under. Feature coal effect gas fire with surround. Carpeted with TV & BT point.