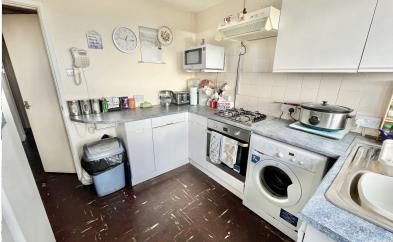

### Kitchen

UPVC double-glazed window to rear with outstanding far-reaching views. Half obscured glazed door giving access to the rear garden. Range of base and eye level fitted units with rolled top work surfaces and tiled splash backs. Stainless steel sink and drainer. Beko electric oven and four-ring gas hob with extractor over. Space for washing machine and freezer. Pantry with shelving.