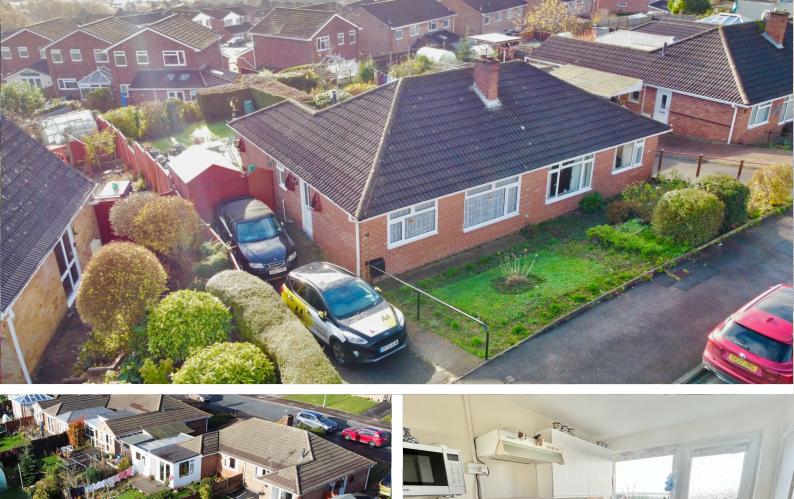

Aroha properties are delighted to offer this desirable two-bedroom, semi-detached bungalow situated in a great location with exceptional far-reaching views. No onward chain!

The property has great potential for modernisation and extension. Benefitting from two double bedrooms and having a great sized garden and driveway.

### Outside

To the front of the property, the garden is laid mainly to lawn with two car driveway.

To the rear, the secure garden benefits from fenced and hedged boundaries and gated side access. Having exceptional farreaching elevated views towards the Severn estuary and beyond. The charming raised patio terrace provides a great seating area to enjoy the views. The rest of the garden is laid to lawn with a wooden garden shed.