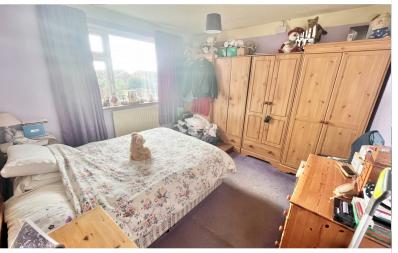

# Bedroom Two / Dining Room

UPVC double-glazed window to front elevation with radiator under. Carpeted with a radiator and is currently used as a dining room.

# **Bedroom One**

UPVC double-glazed window to rear elevation with outstanding panoramic views towards the river Severn and beyond. Carpeted with a radiator.