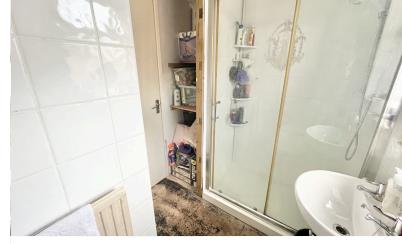

### Bathroom

Obscured UPVC double-glazed window to side elevation. Fully tiled with W.C. and wash hand basin. Double step-in shower having electric shower and attachments. Shelving area for storage.