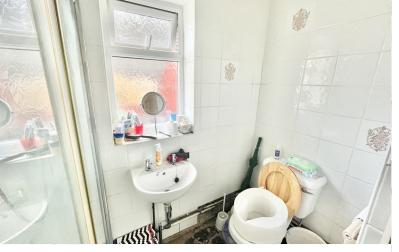

### Bathroom

Obscured UPVC double-glazed window to side elevation. Fully tiled with W.C. and wash hand basin. Double step-in shower having electric shower and attachments. Shelving area for storage.