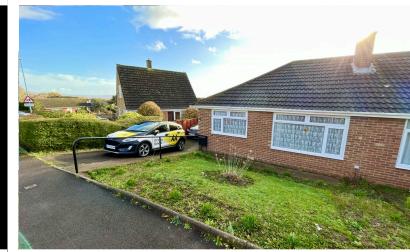

### Outside

To the front of the property, the garden is laid mainly to lawn with two car driveway.

To the rear, the secure garden benefits from fenced and hedged boundaries and gated side access. Having exceptional farreaching elevated views towards the Severn estuary and beyond. The charming raised patio terrace provides a great seating area to enjoy the views. The rest of the garden is laid to lawn with a wooden garden shed.