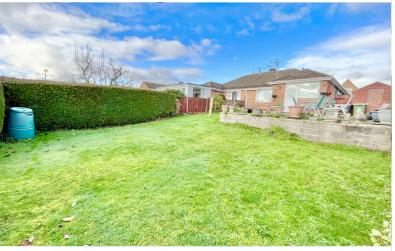

### Outside

To the front of the property, the garden is laid mainly to lawn with two car driveway.

To the rear, the secure garden benefits from fenced and hedged boundaries and gated side access. Having exceptional farreaching elevated views towards the Severn estuary and beyond. The charming raised patio terrace provides a great seating area to enjoy the views. The rest of the garden is laid to lawn with a wooden garden shed.