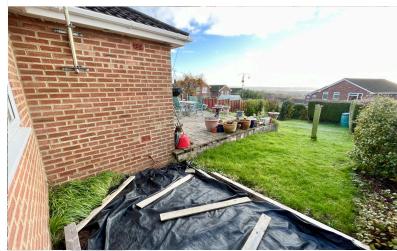

### Outside

To the front of the property, the garden is laid mainly to lawn with two car driveway.

To the rear, the secure garden benefits from fenced and hedged boundaries and gated side access. Having exceptional farreaching elevated views towards the Severn estuary and beyond. The charming raised patio terrace provides a great seating area to enjoy the views. The rest of the garden is laid to lawn with a wooden garden shed.