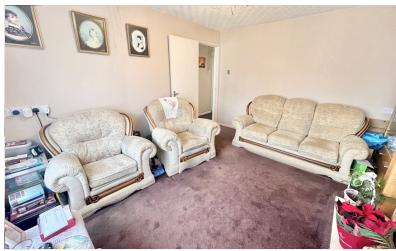

### Lounge

UPVC double-glazed window to front elevation with radiator under. Feature coal effect gas fire with surround. Carpeted with TV & BT point.