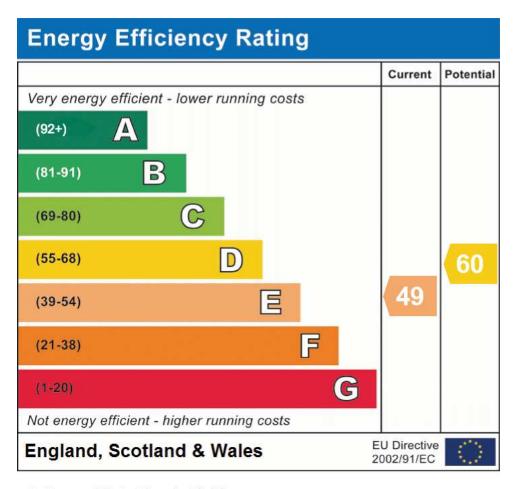

## **OVERVIEW**

- Available now!
- Holding Deposit: £144.23
- Security Deposit: £721.15
- Council Tax Band A
- EPC Rating E
- Heating Type: Gas
- Furnish Type: Unfurnished
- Long Term Let

Please note the holding deposit is only payable if your application has progressed to the second stage of referencing and will be deducted from the end balance if you are successful. This will only be refunded if the landlord retracts the offer of tenancy.