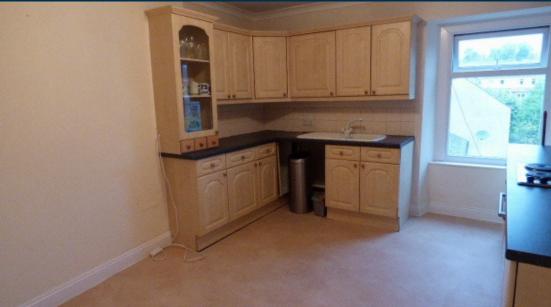

This brilliant sized apartment benefits from a large kitchen with a dining space; a bathroom with shower over the bath; a bright and airy living room; a double bedroom with another single bedroom and a loft room that could alternatively be used as a home office space.

## **ACCOMMODATION**

Living Room

Kitchen / Dining Area

**Bedroom One** 

**Bedroom Two** 

Loft Room

**Bathroom** 