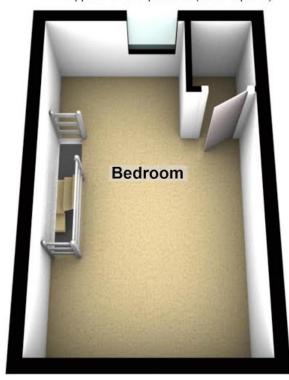

## **ACCOMMODATION**

Living Room

Kitchen / Dining Area

**Bedroom One** 

**Bedroom Two** 

Loft Room

**Bathroom** 

**Ground Floor** 

Approx. 70.6 sq. metres (760.3 sq. feet)

First Floor

Approx. 16.7 sq. metres (179.7 sq. feet)

Please Scan the QR for more details.