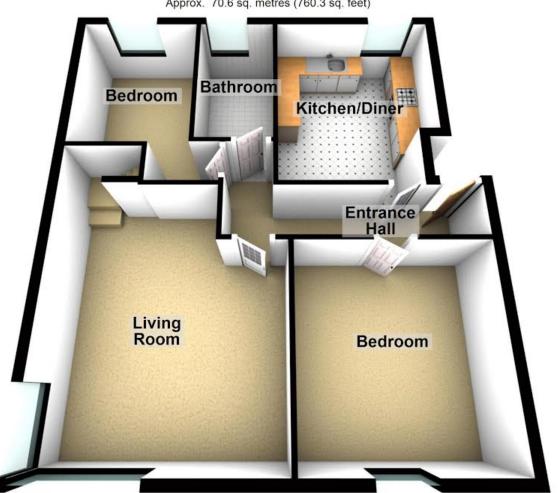

## **ACCOMMODATION**

Living Room

Kitchen / Dining Area

**Bedroom One** 

**Bedroom Two** 

Loft Room

**Bathroom** 

**Ground Floor** 

Approx. 70.6 sq. metres (760.3 sq. feet)

First Floor

Approx. 16.7 sq. metres (179.7 sq. feet)

Please Scan the QR for more details.