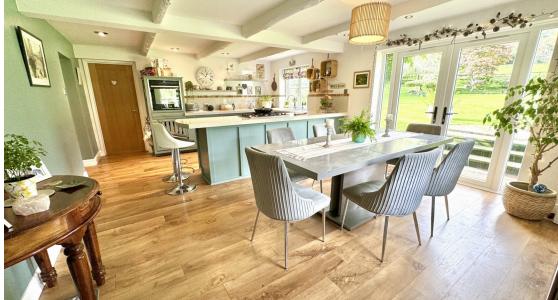

## Guide price £880,000 High Meadows, Woolaston Common, GL15 6NY

Welcome to High Meadows. This outstanding country home exudes rustic charm and comfort, beginning with a welcoming reception hall that leads to a snug / study. A characterful farmhouse-style kitchen/breakfast room—perfect for large family gatherings. Complemented by a utility room, cloakroom, snug for cosy evenings, a practical boot room, a washroom, and a warm, inviting lounge with scenic views. The upper floor reveals four delightful bedrooms, including a tranquil master suite with an en-suite bathroom, and a tastefully designed family bathroom.