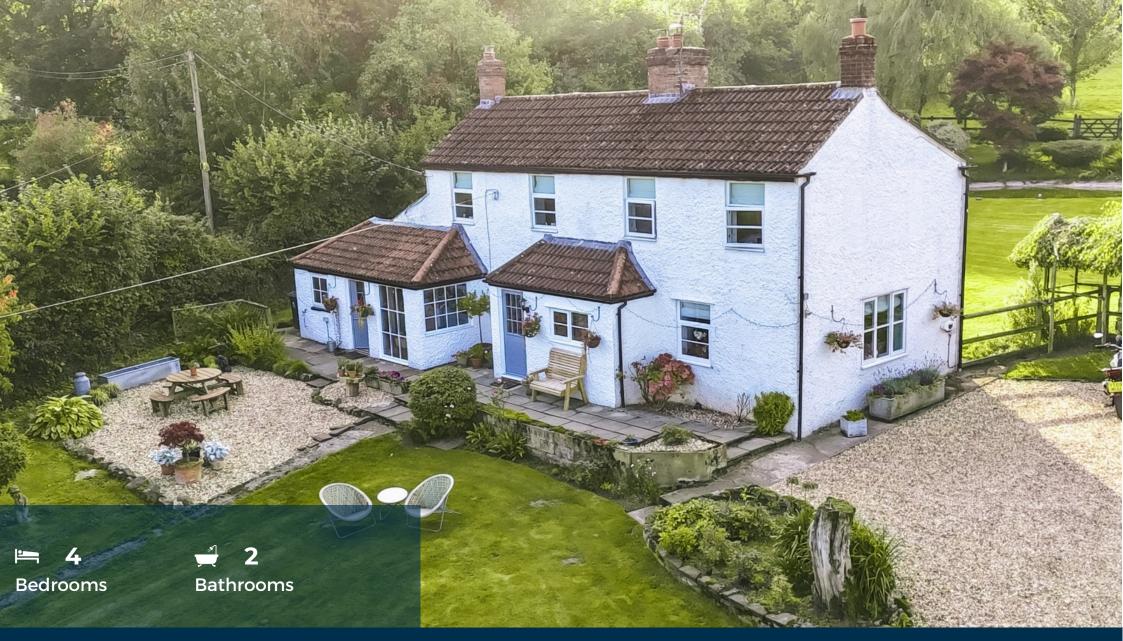

## Guide price £880,000 High Meadows, Woolaston Common, GL15 6NY

Unit 1 Regents Walk, Newerne Street, Lydney, Gloucestershire, GL155RF sales@arohaproperties.co.uk

01594368200

## Guide price £880,000 High Meadows, Woolaston Common, GL15 6NY

Welcome to High Meadows. This outstanding country home exudes rustic charm and comfort, beginning with a welcoming reception hall that leads to a snug / study. A characterful farmhouse-style kitchen/breakfast room—perfect for large family gatherings. Complemented by a utility room, cloakroom, snug for cosy evenings, a practical boot room, a washroom, and a warm, inviting lounge with scenic views. The upper floor reveals four delightful bedrooms, including a tranquil master suite with an en-suite bathroom, and a tastefully designed family bathroom.