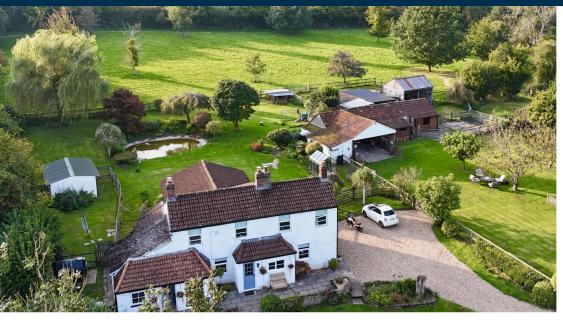

## Guide price £880,000 High Meadows, Woolaston Common, GL15 6NY

Welcome to High Meadows. This outstanding country home exudes rustic charm and comfort, beginning with a welcoming reception hall that leads to a snug / study. A characterful farmhouse-style kitchen/breakfast room—perfect for large family gatherings. Complemented by a utility room, cloakroom, snug for cosy evenings, a practical boot room, a washroom, and a warm, inviting lounge with scenic views. The upper floor reveals four delightful bedrooms, including a tranquil master suite with an en-suite bathroom, and a tastefully designed family bathroom.