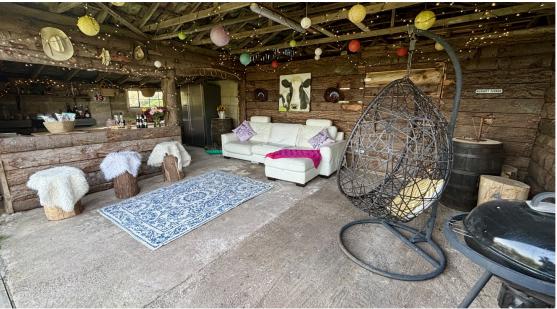

## Guide price £880,000 High Meadows, Woolaston Common, GL15 6NY

Welcome to High Meadows. This outstanding country home exudes rustic charm and comfort, beginning with a welcoming reception hall that leads to a snug / study. A characterful farmhouse-style kitchen/breakfast room—perfect for large family gatherings. Complemented by a utility room, cloakroom, snug for cosy evenings, a practical boot room, a washroom, and a warm, inviting lounge with scenic views. The upper floor reveals four delightful bedrooms, including a tranquil master suite with an en-suite bathroom, and a tastefully designed family bathroom.