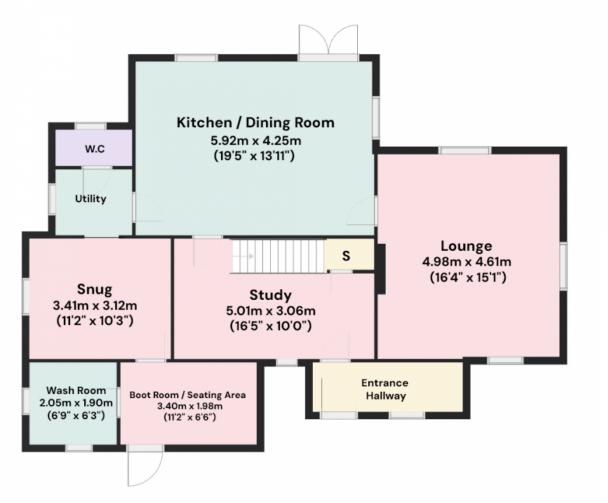

## Guide price £880,000 High Meadows, Woolaston Common, GL15 6NY

Welcome to High Meadows. This outstanding country home exudes rustic charm and comfort, beginning with a welcoming reception hall that leads to a snug / study. A characterful farmhouse-style kitchen/breakfast room—perfect for large family gatherings. Complemented by a utility room, cloakroom, snug for cosy evenings, a practical boot room, a washroom, and a warm, inviting lounge with scenic views. The upper floor reveals four delightful bedrooms, including a tranquil master suite with an en-suite bathroom, and a tastefully designed family bathroom.

Notes;

Approximate Gross Internal Area 168 Sq M/I 806 Sq Ft

> S – Storage W – Wardrobe

Floor plans are as accurate as possible, however they are for illustration purposes only