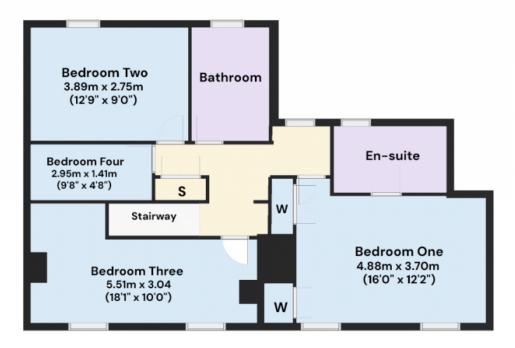

## Guide price £880,000 High Meadows, Woolaston Common, GL15 6NY

Welcome to High Meadows. This outstanding country home exudes rustic charm and comfort, beginning with a welcoming reception hall that leads to a snug / study. A characterful farmhouse-style kitchen/breakfast room—perfect for large family gatherings. Complemented by a utility room, cloakroom, snug for cosy evenings, a practical boot room, a washroom, and a warm, inviting lounge with scenic views. The upper floor reveals four delightful bedrooms, including a tranquil master suite with an en-suite bathroom, and a tastefully designed family bathroom.

Notes;

Approximate Gross Internal Area 168 Sq M/I 806 Sq Ft

> S – Storage W – Wardrobe

Floor plans are as accurate as possible, however they are for illustration purposes only