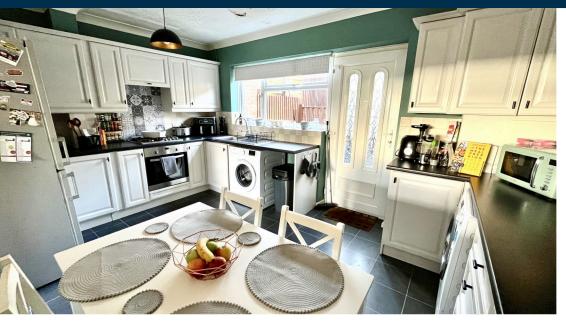

# Kitchen/ Diner

Spacious and great for entertaining. Large UPVC double-glazed window to rear elevation overlooking the garden and UPVC door to garden with inset glazed panels. Excellent range of base and eye-level fitted units and drawers with rolled top work surfaces and tiled splash backs. Stainless steel sink and drainer with mixer tap. Integrated electric oven and four-ring gas hob with extractor above. Space for washing machine/slimline dishwasher and tumble dryer. Tile effect flooring and radiator. Cupboard housing wall-mounted Worcester boiler. Space for dining table.