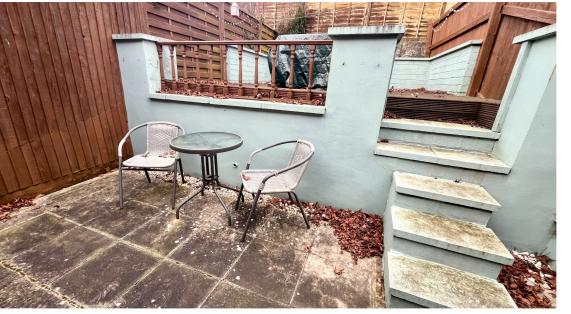

#### To the outside

The rear garden is easily maintained and has fenced and walled boundaries. Beautifully landscaped with terraced levels to enjoy outdoor living. Benefiting from two paved terrace areas and a large decking area with raised flower borders.