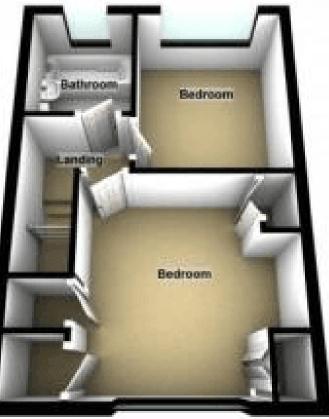

## **First Floor Landing**

Carpeted with power point. Central ceiling lighting and loft access. Doors leading off.

#### **Bedroom One**

Large UPVC double-glazed window to front elevation with radiator under. Beautiful elevated views towards the River Severn and beyond. Spacious and bright having an excellent range of fitted bedroom cabinets with an abundance of hanging rails and shelving. Carpeted flooring and central lighting. Power points and BT point. Two fitted cupboards with shelving and storage space.

#### **Bedroom Two**

UPVC double-glazed window to rear elevation with garden outlook. Carpeted with central lighting. Power points and radiator.

#### **Bathroom**

UPVC obscured double-glazed window to the rear. White bathroom suite comprising of; low-level push button W.C and pedestal wash hand basin. Panel bath with Mira shower over and attachments. Glazed shower screen and curtain. Tiling to three walls with tiled border. Central lighting and heated towel rail. Vinyl flooring and wall-mounted vanity unit.