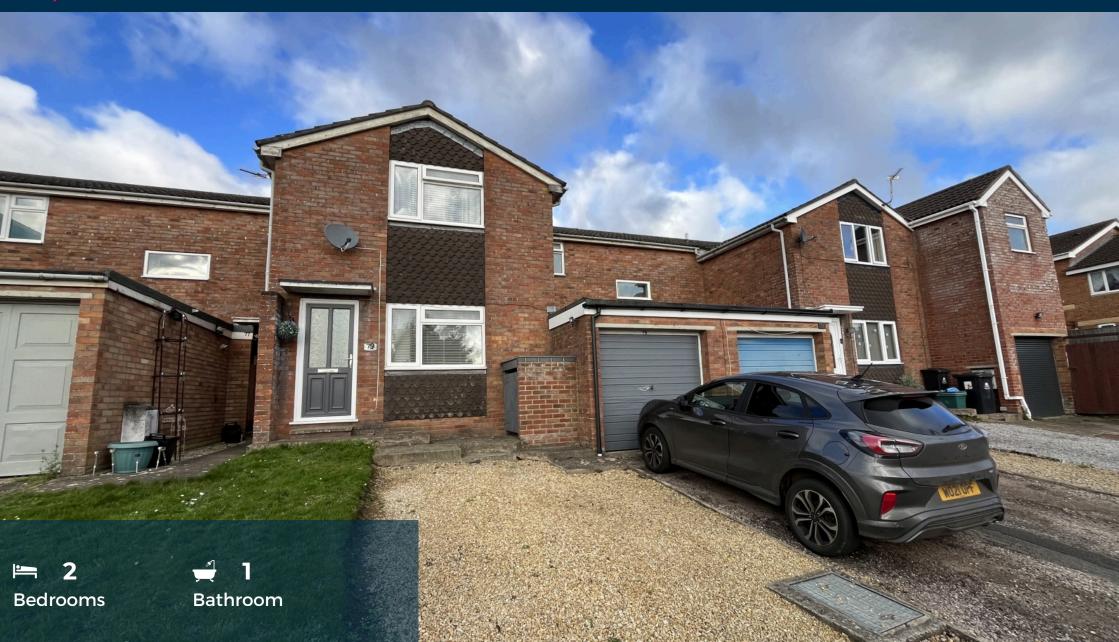

# Guide price £210,000 Woodland Rise, Lydney, Gloucestershire, GL15 5LN

We are very pleased to showcase this beautifully presented Two Bedroom home. The property offers spacious accommodation with bright open plan living. Benefiting from an easily maintained garden and a double driveway with garage. Perfectly located to be within easy walking distance of the town centre and offering elevated views towards the River Severn. Perfect for first time buyers or investors.

To the front, the garden is laid to lawn with a Cotswold stone driveway and tarmac driveway which gives access to the garage.

# Garage

Up and over door with power and lighting.

First Floor Approx. 28.5 sq. metres (306.7 sq. feet)

Please Scan the QR for more details.