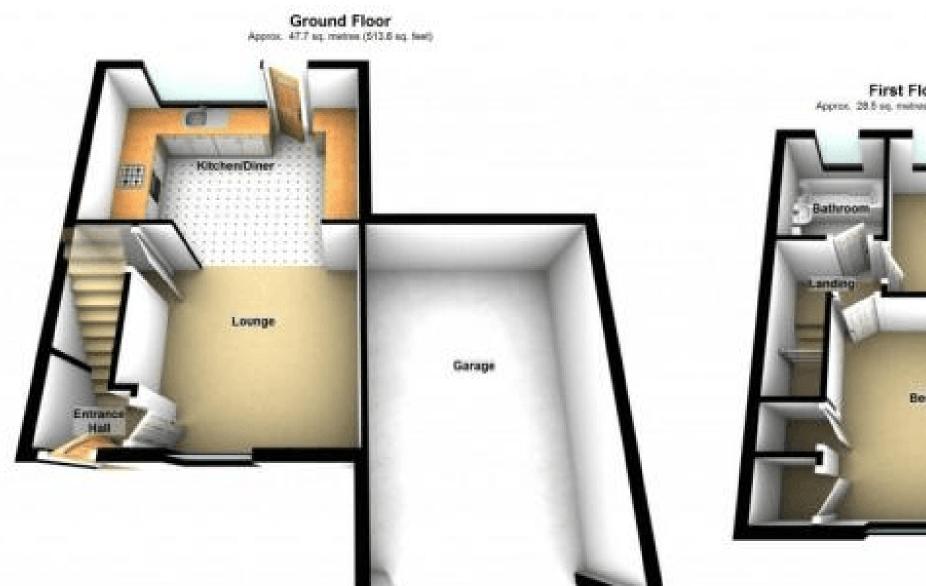

# **Entrance Hallway**

UPVC entrance door with inset obscured paneling. Open carpeted stairwell to the first floor. Wood effect flooring and radiator. Central lighting BT point and power point. Door to;

## Lounge

Large UPVC double-glazed window to front elevation with radiator under. Laminate oak effect flooring throughout and central lighting. Bright and airy with power points and TV point. Fitted under stairs storage cupboard. Open into;

# Kitchen/ Diner

Spacious and great for entertaining. Large UPVC double-glazed window to rear elevation overlooking the garden and UPVC door to garden with inset glazed panels. Excellent range of base and eye-level fitted units and drawers with rolled top work surfaces and tiled splash backs. Stainless steel sink and drainer with mixer tap. Integrated electric oven and four-ring gas hob with extractor above. Space for washing machine/slimline dishwasher and tumble dryer. Tile effect flooring and radiator. Cupboard housing wall-mounted Worcester boiler. Space for dining table.

# Garage

Up and over door with power and lighting.

First Floor Approx. 28.5 sq. metres (306.7 sq. feet)

Please Scan the QR for more details.