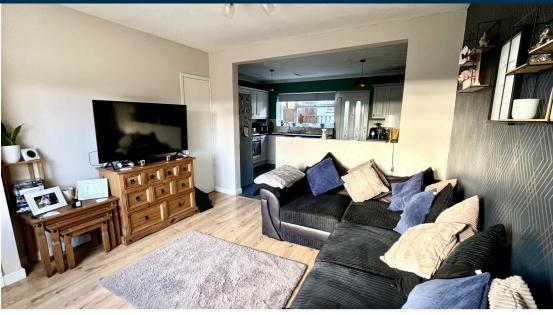

## Lounge

Large UPVC double-glazed window to front elevation with radiator under. Laminate oak effect flooring throughout and central lighting. Bright and airy with power points and TV point. Fitted under stairs storage cupboard. Open into;