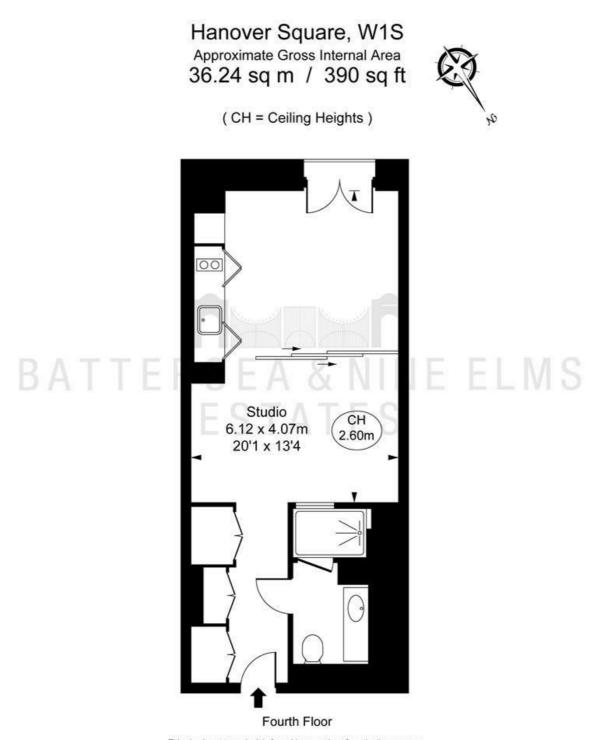

## 22 Hanover Square London

- Studio apartment
- Roof Terrace
- Access to the hotel's restaurant
- and signature bar

- Gymnasium & Spa
- 24 hour concierge
- Sauna

This plan is not to scale. It is for guidance and not for valuation purposes. All measurements and areas are approximate only, and have been prepared in accordance with the current edition of the RICS Code of Measuring Practice. © Fulham Performance