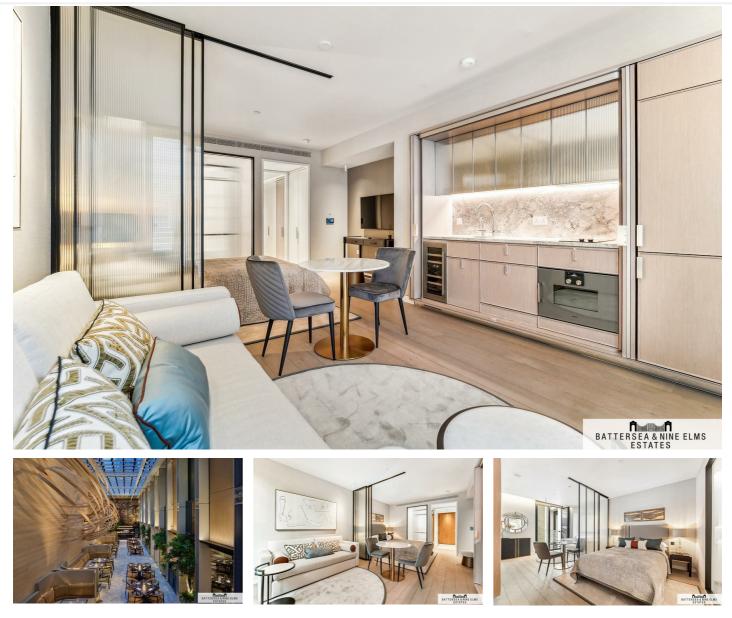

## 22 Hanover Square London

## £1,050 Per Week

This stunning boutique hotel is situated in the heart of London's most exclusive and iconic neighbourhoods.

This amazing studio apartment is located within the sought after Mandarin Oriental Hotel in the centre of Mayfair; part of the stunning boutique hotel is situated in the heart of London's most exclusive and iconic neighbourhoods. Residents can take advantage of the beautiful Hanover Square just moments from the Hotel. The apartment offers understated luxury and space in an open-plan design with a sitting area bathed in natural light

Residents will benefit from the dedicated team of full-time Mandarin Oriental trained staff including a 24-hour concierge, valet, maintenance, housekeeping, and security to manage your daily life.

Amenities at the Mandarin Oriental Residences are exceptional. The facilities include a residents' lounge, a sauna and steam room, a state-of-the-art gym, and spa and treatment rooms. A 25-metre heated indoor pool provides year-round swimming, while access to the four of the hotel's fine restaurant and signature bar means round-the-clock culinary excellence.

## 22 Hanover Square London

- Studio apartment
- Roof Terrace
- Access to the hotel's restaurant
- and signature bar

- Gymnasium & Spa
- 24 hour concierge
- Sauna

This plan is not to scale. It is for guidance and not for valuation purposes. All measurements and areas are approximate only, and have been prepared in accordance with the current edition of the RICS Code of Measuring Practice. © Fulham Performance