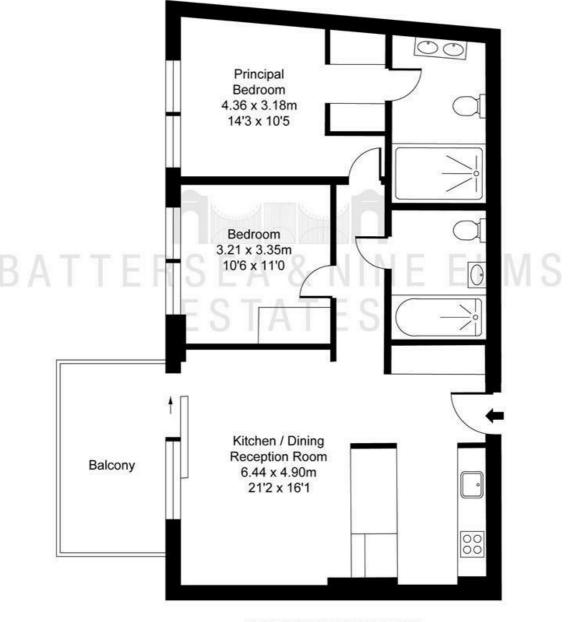

## 2

- Two double bedrooms
  Two bathrooms (one en suite)
  24 Hour concierge
- Short walk to Vauxhall Station Residents gym

- Balcony

ILLUSTRATION FOR IDENTIFICATION PURPOSES ONLY ALL MEASUREMENTS AND AREA FIGURES SUPPLIED BY OTHERS, ACCURACY IS NOT GUARANTEED. THIS PLAN MUST NOT BE REPRODUCED BY ANY OTHER PERSON WITHOUT PERMISSION