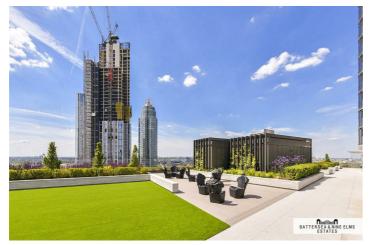

Eagerly anticipated this spectacular development featuring Versace design, offers its residents impressive views, communal gardens, an indoor swimming pool and jacuzzi, a state-of-the-art gymnasium, and a children's play area.

Additional facilities include a 24-hour concierge service, a residents' lounge overlooking a roof garden and private cinema.

Approximately 997 years remaining on lease Ground rent amount: Ask agent Ground rent review period: Ask agent Service charge amount: approx. Ask agent Service charge review period: N/A Council tax band: H (Lambeth)