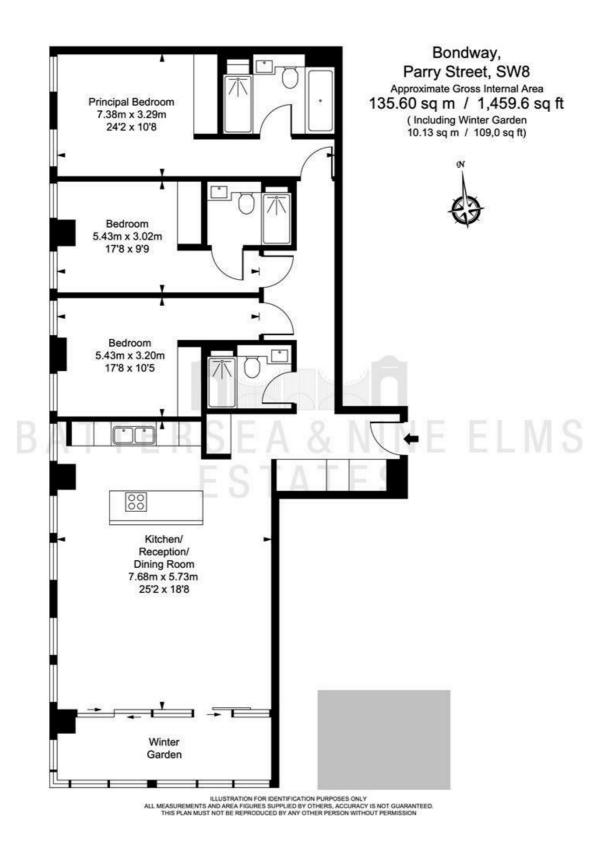

## Offers In Excess Of £2,400,000

Set within the exclusive DAMAC Tower, this exquisite three bedroom apartment offers luxury design and high specification finish.

West facing; the property features views overlooking the river Thames, the American Embassy and Battersea Power Station.

## 67 Bondway London

- Three bedrooms
- Outstanding facilities
- Photos of similar property -Indication Only
- Three bathrooms (two en suite) Iconic development
- 24 Hour concierge
- Zone 1 transport links