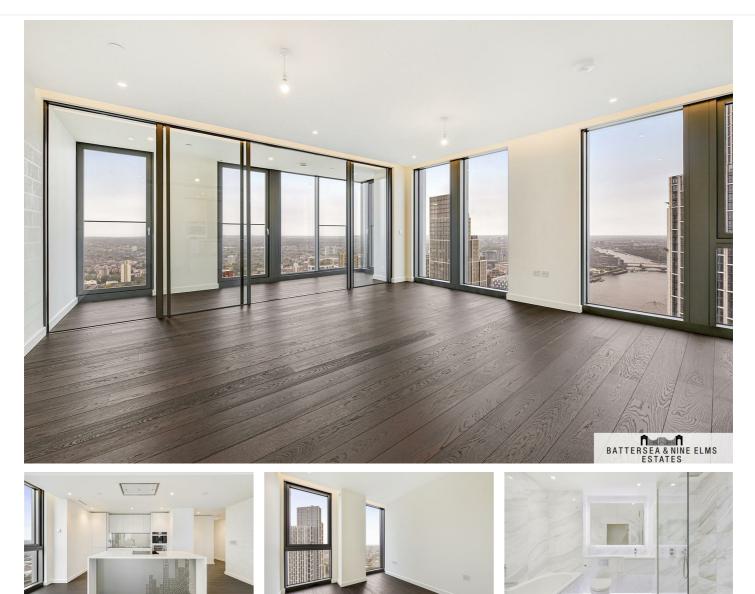

## Offers In Excess Of £2,400,000

Set within the exclusive DAMAC Tower, this exquisite three bedroom apartment offers luxury design and high specification finish.

West facing; the property features views overlooking the river Thames, the American Embassy and Battersea Power Station.

Eagerly anticipated this spectacular development featuring Versace design, offers its residents impressive views, communal gardens, an indoor swimming pool and jacuzzi, a state-of-the-art gymnasium, and a children's play area.

## 67 Bondway London

- Three bedrooms
- Outstanding facilities
- Photos of similar property -Indication Only
- Three bathrooms (two en suite) Iconic development
- 24 Hour concierge
- Zone 1 transport links