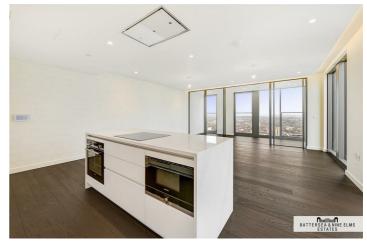

## Offers In Excess Of £2,400,000

Set within the exclusive DAMAC Tower, this exquisite three bedroom apartment offers luxury design and high specification finish.

West facing; the property features views overlooking the river Thames, the American Embassy and Battersea Power Station.

## 67 Bondway London

- Three bedrooms
- Outstanding facilities
- Photos of similar property -Indication Only
- Three bathrooms (two en suite) Iconic development
- 24 Hour concierge
- Zone 1 transport links