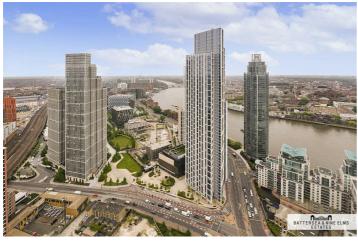

## Offers In Excess Of £2,400,000

Set within the exclusive DAMAC Tower, this exquisite three bedroom apartment offers luxury design and high specification finish.

West facing; the property features views overlooking the river Thames, the American Embassy and Battersea Power Station.

Eagerly anticipated this spectacular development featuring Versace design, offers its residents impressive views, communal gardens, an indoor swimming pool and jacuzzi, a state-of-the-art gymnasium, and a children's play area.