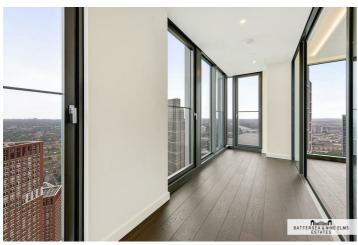

## Offers In Excess Of £2,400,000

Set within the exclusive DAMAC Tower, this exquisite three bedroom apartment offers luxury design and high specification finish.

West facing; the property features views overlooking the river Thames, the American Embassy and Battersea Power Station.

Eagerly anticipated this spectacular development featuring Versace design, offers its residents impressive views, communal gardens, an indoor swimming pool and jacuzzi, a state-of-the-art gymnasium, and a children's play area.