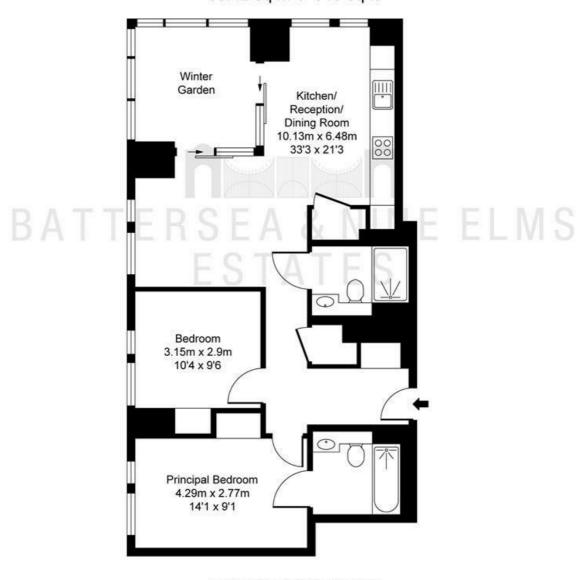

#### DAMAC Tower,

#### Bondway, SW8

Approximate Gross Internal Area 75.96 sq m / 818 sq ft Winter Garden 9.46 sq m / 102 sq ft

Total Areas Shown On Plan 85.42 sq m / 919 sq ft

ILLUSTRATION FOR IDENTIFICATION PURPOSES ONLY ALL MEASUREMENTS AND AREA FIGURES SUPPLIED BY OTHERS, ACCURACY IS NOT GUARANTEED. THIS PLAN MUST NOT BE REPRODUCED BY ANY OTHER PERSON WITHOUT PERMISSION