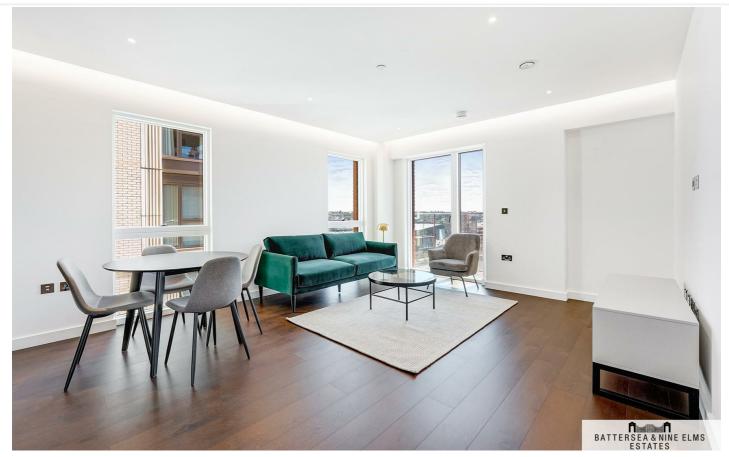

#### £650 Per Week

A one bedroom apartment in Senate Building which has been finished to a high standard. The apartment offers a large open plan reception/dining room with floor to ceiling windows leading out onto a private balcony. The modern integrated kitchen is ideal for entertaining with plenty of storage units and built-in appliances.

## 3 Lanchester Way London

- One double bedroom
- Underfloor heating
- Dishwasher & combination washer/ dryer

- 24 Hour concierge
- Residents gym

• Zone 1 transport links