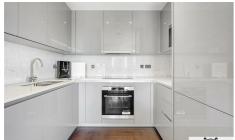

#### £650 Per Week

A one bedroom apartment in Senate Building which has been finished to a high standard. The apartment offers a large open plan reception/dining room with floor to ceiling windows leading out onto a private balcony. The modern integrated kitchen is ideal for entertaining with plenty of storage units and built-in appliances.