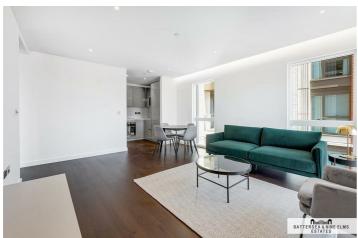

#### £650 Per Week

A one bedroom apartment in Senate Building which has been finished to a high standard. The apartment offers a large open plan reception/dining room with floor to ceiling windows leading out onto a private balcony. The modern integrated kitchen is ideal for entertaining with plenty of storage units and built-in appliances.