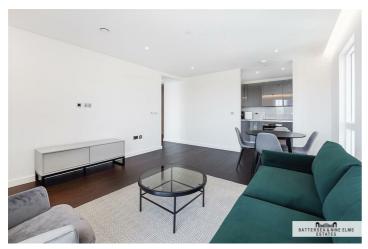

#### £650 Per Week

A one bedroom apartment in Senate Building which has been finished to a high standard. The apartment offers a large open plan reception/dining room with floor to ceiling windows leading out onto a private balcony. The modern integrated kitchen is ideal for entertaining with plenty of storage units and built-in appliances.