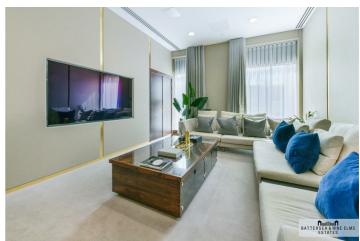

#### £650 Per Week

A one bedroom apartment in Senate Building which has been finished to a high standard. The apartment offers a large open plan reception/dining room with floor to ceiling windows leading out onto a private balcony. The modern integrated kitchen is ideal for entertaining with plenty of storage units and built-in appliances.

## 3 Lanchester Way London

- One double bedroom
- Underfloor heating
- Dishwasher & combination washer/ dryer

- 24 Hour concierge
- Residents gym

• Zone 1 transport links