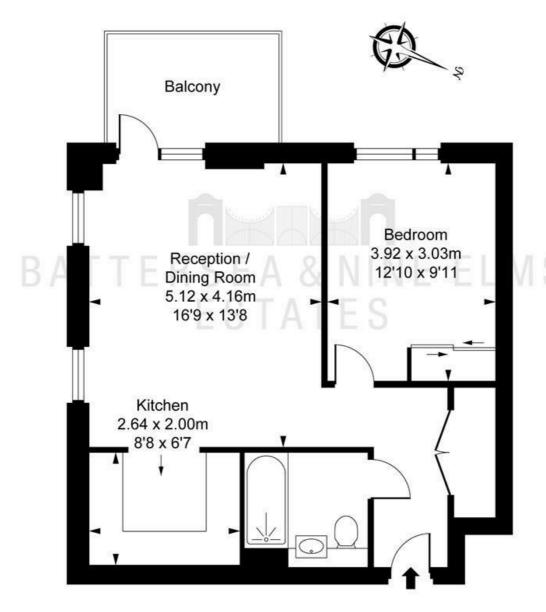

### Senate Building, Lanchester Way, SW11 Approximate Gross Internal Area 52.4 sq m / 564 sq ft

ILLUSTRATION FOR IDENTIFICATION PURPOSES ONLY
ALL MEASUREMENTS AND AREA FIGURES SUPPLIED BY OTHERS, ACCURACY IS NOT GUARANTEED.
THIS PLAN MUST NOT BE REPRODUCED BY ANY OTHER PERSON WITHOUT PERMISSION