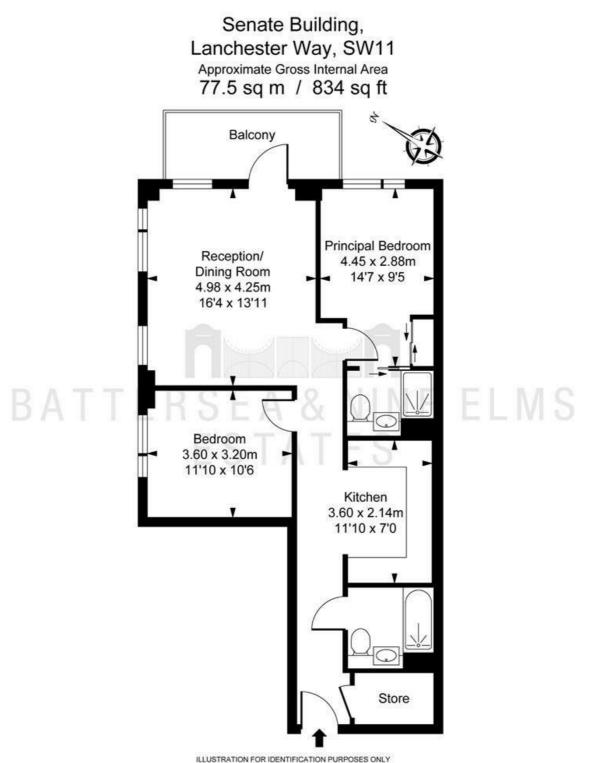

## 3 Lanchester Way London

Two bedrooms

• Gymnasium

- Dishwasher & combination washer / dryer
- Two bathrooms (one en suite) Underfloor heating
- Close to the River Thames
- Zone 1 transport links

ILLUSTRATION FOR IDENTIFICATION PURPOSES ONLY ALL MEASUREMENTS AND AREA FIGURES SUPPLIED BY OTHERS, ACCURACY IS NOT GUARANTEED. THIS PLAN MUST NOT BE REPRODUCED BY ANY OTHER PERSON WITHOUT PERMISSION