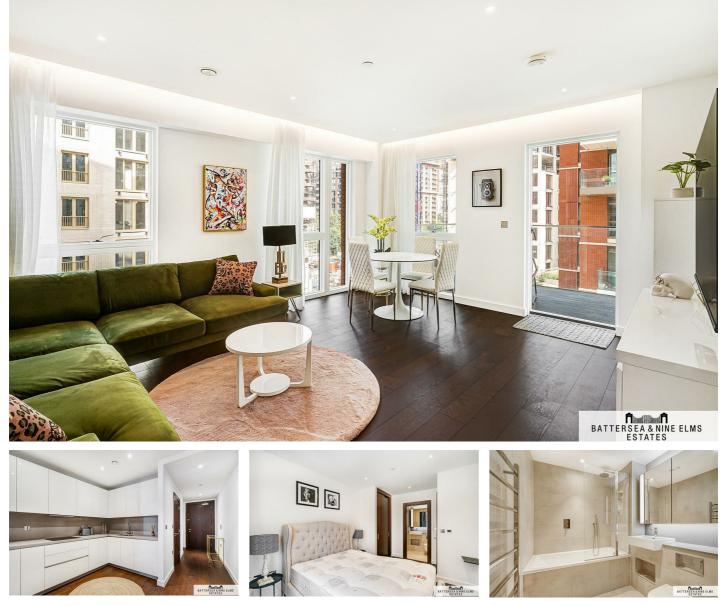

## £850 Per Week

This lovely two double bedroom apartment is set in the luxury Lexington Gardens development, benefitting from contemporary design and finish.

Lexington Gardens offers a 24-hour concierge service, private residents' gymnasium, a state-of-the-art media room and private roof garden. This stunning development is just a short walk from London's most fashionable neighbourhoods and is surrounded by amenities.

## 3 Lanchester Way London

Two bedrooms

• Gymnasium

- Dishwasher & combination washer / dryer
- Two bathrooms (one en suite) Underfloor heating
- Close to the River Thames
- Zone 1 transport links

ILLUSTRATION FOR IDENTIFICATION PURPOSES ONLY ALL MEASUREMENTS AND AREA FIGURES SUPPLIED BY OTHERS, ACCURACY IS NOT GUARANTEED. THIS PLAN MUST NOT BE REPRODUCED BY ANY OTHER PERSON WITHOUT PERMISSION