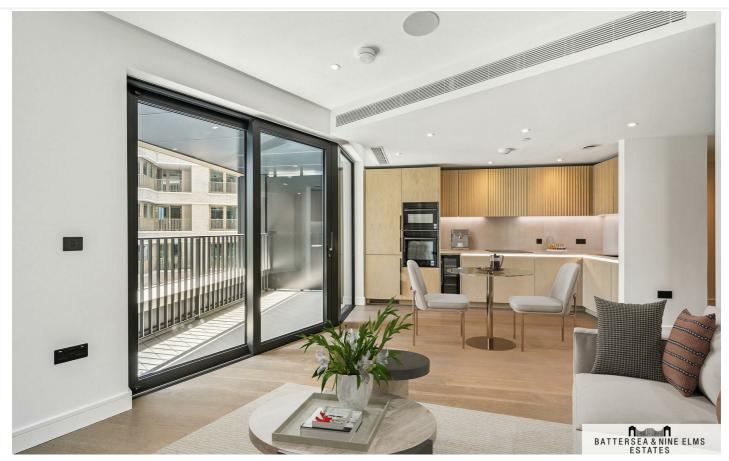

## £700 Per Week

Located in the brand new One Linear Place development, this stylish one-bedroom, one-bathroom apartment offers modern city living at its finest. The spacious reception room is ideal for relaxing or entertaining, while the generously sized bedroom provides a peaceful retreat. The bathroom is sleek and contemporary.

## One Linear Place London

- One bedroom, one bathrrom
- Comfort cooling
- Brand new development
- 24 hour concierge
- Underfloor heating
- \*Photos have been digitally staged for marketing purposes\*
- Private balcony
- Close to Zone 1 transport links