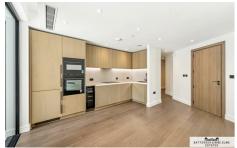

## £700 Per Week

Located in the brand new One Linear Place development, this stylish one-bedroom, one-bathroom apartment offers modern city living at its finest. The spacious reception room is ideal for relaxing or entertaining, while the generously sized bedroom provides a peaceful retreat. The bathroom is sleek and contemporary.

## One Linear Place London

- One bedroom, one bathrrom
- Comfort cooling
- Brand new development
- 24 hour concierge
- Underfloor heating
- \*Photos have been digitally staged for marketing purposes\*
- Private balcony
- Close to Zone 1 transport links