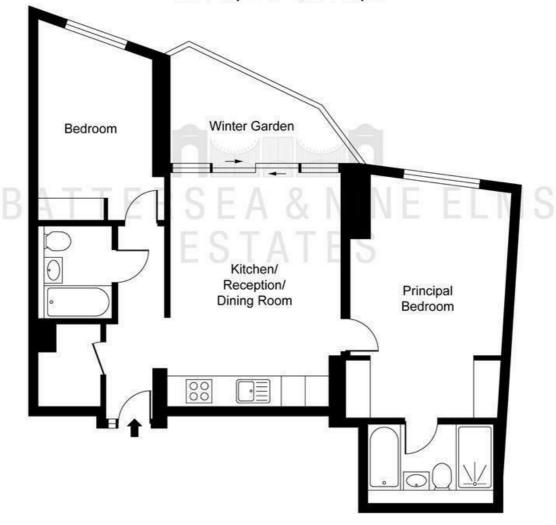

## Oakley House, Electric Boulevard, SW11

Net Saleable Area 88.1 sq m / 949 sq ft Winter Garden 9.9 sq m / 107 sq ft

Total Areas Shown On Plan 98.0 sq m / 1,055 sq ft

ILLUSTRATION FOR IDENTIFICATION PURPOSES ONLY
ALL MEASUREMENTS AND AREA FIGURES SUPPLIED BY OTHERS, ACCURACY IS NOT GUARANTEED.
THIS PLAN MUST NOT BE REPRODUCED BY ANY OTHER PERSON WITHOUT PERMISSION