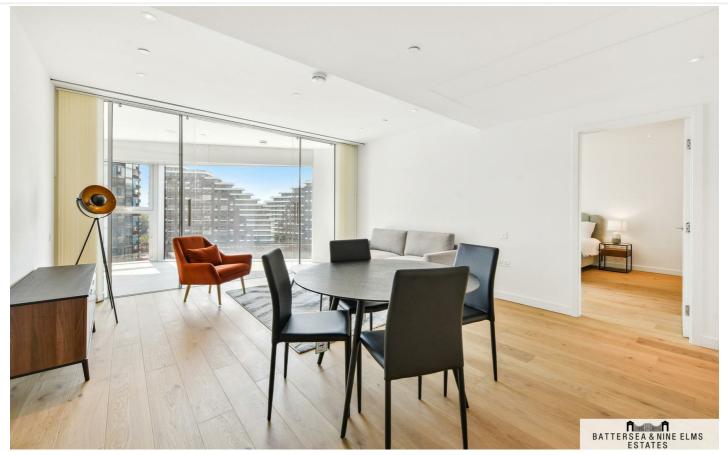

## 10, Electric Boulevard London

£1,200 Per Week

This stunning two bedroom apartment is located in the 3rd phase of the iconic Battersea Power Station development.

Featuring contemporary design and high specification., the apartment is fully furnished and comprises of a light filled kitchen/living space with a stunning winter garden. Residents' will benefit from the amazing communal amenities the development has to offer, such as, the sky lounge and gym.

## 10, Electric Boulevard London

- Two bedroom
- Winter garden
- Sky lounge

- Two bathroom
- Underfloor heating & comfort
   Zone 1 transport links cooling
- Gym

- 24 hour concierge