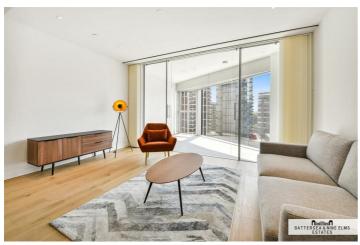

## 10, Electric Boulevard London

£1,200 Per Week

This stunning two bedroom apartment is located in the 3rd phase of the iconic Battersea Power Station development.

Featuring contemporary design and high specification., the apartment is fully furnished and comprises of a light filled kitchen/living space with a stunning winter garden. Residents' will benefit from the amazing communal amenities the development has to offer, such as, the sky lounge and gym.

## 10, Electric Boulevard London

- Two bedroom
- Winter garden
- Sky lounge

- Two bathroom
- Underfloor heating & comfort
   Zone 1 transport links cooling
- Gym

- 24 hour concierge