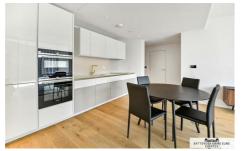

## 10, Electric Boulevard London

£1,200 Per Week

This stunning two bedroom apartment is located in the 3rd phase of the iconic Battersea Power Station development.

Featuring contemporary design and high specification., the apartment is fully furnished and comprises of a light filled kitchen/living space with a stunning winter garden. Residents' will benefit from the amazing communal amenities the development has to offer, such as, the sky lounge and gym.

## 10, Electric Boulevard London

- Two bedroom
- Winter garden
- Sky lounge

- Two bathroom
- Underfloor heating & comfort
   Zone 1 transport links cooling
- Gym

- 24 hour concierge