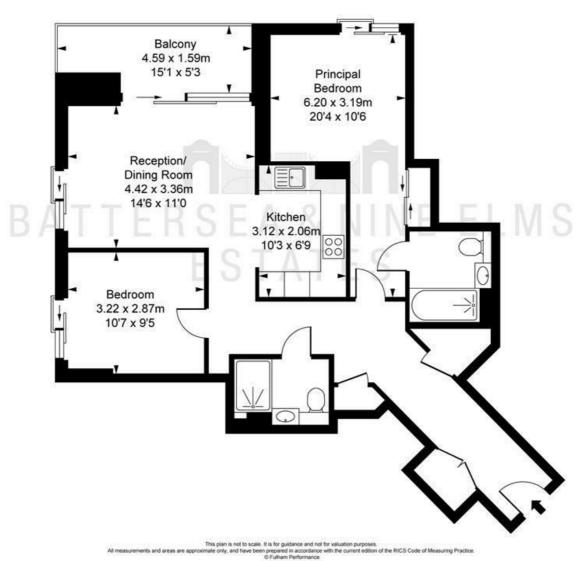

## Dumont, Albert Embankment, SE1 Approximate Gross Internal Area 74.51 sq m / 802 sq ft

(CH = Ceiling Heights)

© Fulham Performance

These particulars, whilst believed to be accurate are set out as a general outline only for guidance and do not constitute any part of an offer or contract. Intending purchasers should not rely on them as statements of representation of fact, but must satisfy themselves by inspection or otherwise as to their accuracy. No person in this firms employment has the authority to make or give any representation or warranty in respect of the property.