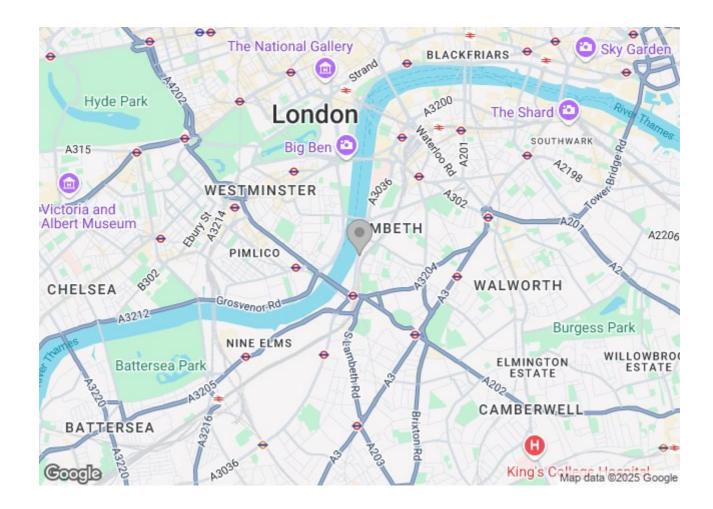

## Dumont, Albert Embankment, SE1 Approximate Gross Internal Area 74.51 sq m / 802 sq ft

(CH = Ceiling Heights)

© Fulham Performance

These particulars, whilst believed to be accurate are set out as a general outline only for guidance and do not constitute any part of an offer or contract. Intending purchasers should not rely on them as statements of representation of fact, but must satisfy themselves by inspection or otherwise as to their accuracy. No person in this firms employment has the authority to make or give any representation or warranty in respect of the property.