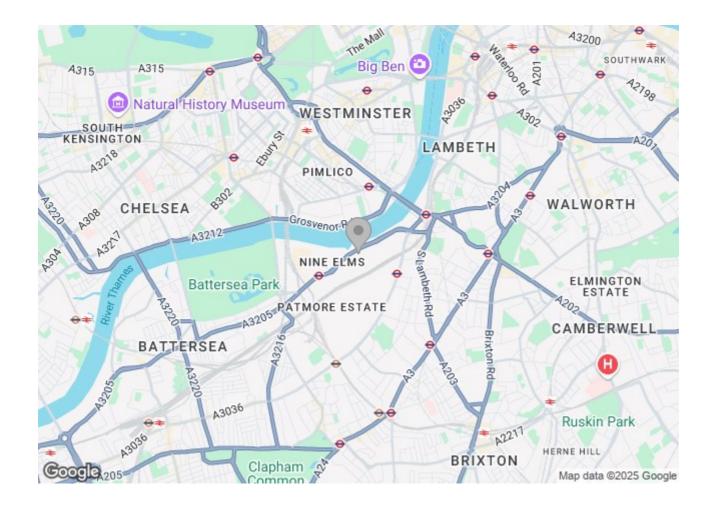

from the wonderful communal facilities including the private cinema, gym and spa, in addition to the iconic Sky Pool and bar.

Approx. 985 years remaining on lease Ground rent amount: Ask Agent Ground rent review period: Ask Agent Service charge amount: approx. Ask Agent Service charge review period: N/A Council tax band: H (Wandsworth Council)

Electricity supply – Mains | Heating & Cooling – Communal | Water supply – Mains | Sewerage – Mains | Internet: Fttp | Lift Access | Valet Parking | Cladding: EWS1 Certificate available

To check broadband and mobile phone coverage please visit Ofcom.

## 8 New Union Square London









- Three bedrooms
- Residents cinema suite
- Photos from 2016
- Three bathrooms
- Residents fitness centre
- Residents swimming pool
- Resident library and bar



















#### Capital Building, Embassy Gardens, SW8 Approximate Gross Internal Area 174.00 sq m / 1,873 sq ft



Eighth Floor

ILLUSTRATION FOR IDENTIFICATION PURPOSES ONLY
ALL MEASUREMENTS AND AREA FIGURES SUPPLIED BY OTHERS, ACCURACY IS NOT GUARANTEED.
THIS PLAN MUST NOT BE REPRODUCED BY ANY OTHER PERSON WITHOUT PERMISSION

These particulars, whilst believed to be accurate are set out as a general outline only for guidance and do not constitute any part of an offer or contract. Intending purchasers should not rely on them as statements of representation of fact, but must satisfy themselves by inspection or otherwise as to their accuracy. No person in this firms employment has the authority to make or give any representation or warranty in respect of the property.