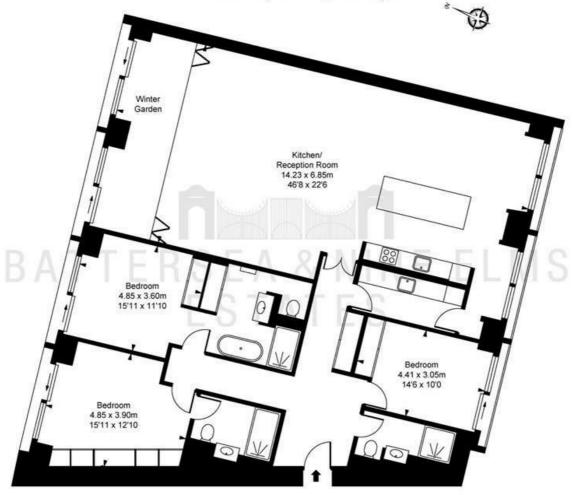

#### Capital Building, Embassy Gardens, SW8 Approximate Gross Internal Area 174.00 sq m / 1,873 sq ft

Eighth Floor

ILLUSTRATION FOR IDENTIFICATION PURPOSES ONLY
ALL MEASUREMENTS AND AREA FIGURES SUPPLIED BY OTHERS, ACCURACY IS NOT GUARANTEED.
THIS PLAN MUST NOT BE REPRODUCED BY ANY OTHER PERSON WITHOUT PERMISSION