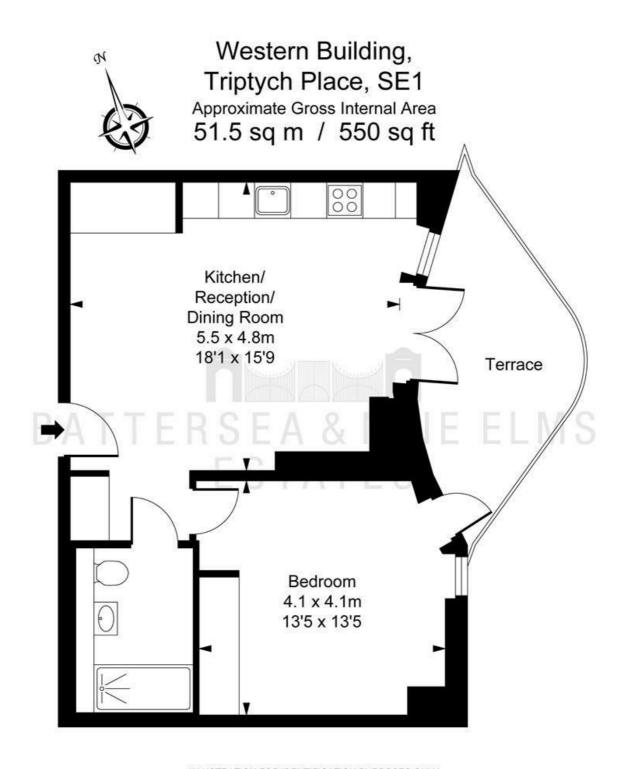

## 3 Triptych Place London

- One Double Bedroom
- Excellent Finish

• Private Balcony

- Residence Cinema & Games Room
- 24 Hour Concierge

ILLUSTRATION FOR IDENTIFICATION PURPOSES ONLY
ALL MEASUREMENTS AND AREA FIGURES SUPPLIED BY OTHERS, ACCURACY IS NOT GUARANTEED.
THIS PLAN MUST NOT BE REPRODUCED BY ANY OTHER PERSON WITHOUT PERMISSION