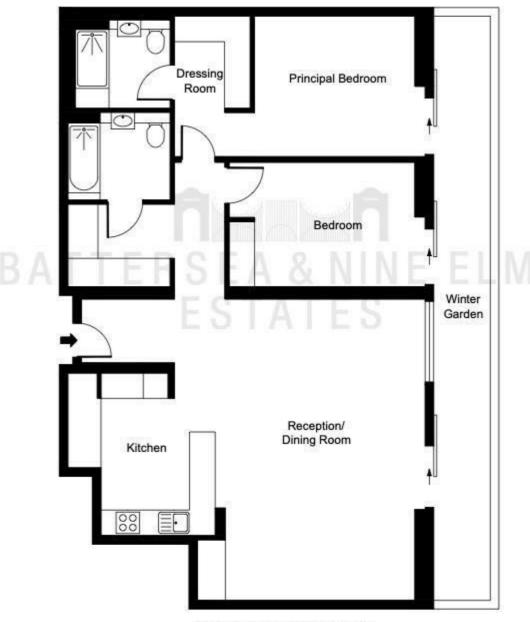

#### Dawson House, Circus Road, SW11

Net Saleable Area 110.4 sq m / 1,188 sq ft Winter Garden 21.8 sq m / 234 sq ft

ILLUSTRATION FOR IDENTIFICATION PURPOSES ONLY
ALL MEASUREMENTS AND AREA FIGURES SUPPLIED BY OTHERS, ACCURACY IS NOT GUARANTEED.
THIS PLAN MUST NOT BE REPRODUCED BY ANY OTHER PERSON WITHOUT PERMISSION.