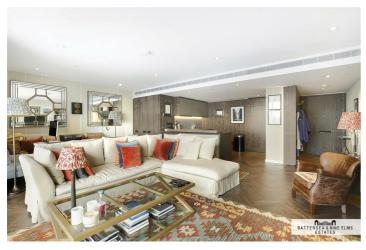

## Asking Price £1,595,000

Featuring impressive views and arranged over a high floor, this stunning two bedroom, two bathroom apartment is located in iconic Battersea Power Station development. This unique, spacious property offers far reaching views from the winter garden which spans the length of the property. Well laid out, the property has an open plan kitchen/ reception room with integrated appliances, two double bedrooms with built in storage and two luxurious bathrooms.

## 11 Circus Road West London

- Two bedrooms
- Residents cinema suite
- Two bathrooms
- 24 Hour concierge
- Residents gym & swimming pool Zone 1 transport links