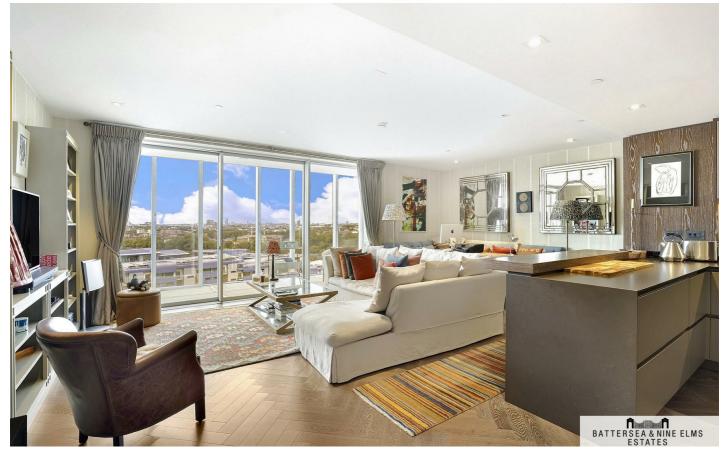

## Asking Price £1,595,000

Featuring impressive views and arranged over a high floor, this stunning two bedroom, two bathroom apartment is located in iconic Battersea Power Station development. This unique, spacious property offers far reaching views from the winter garden which spans the length of the property. Well laid out, the property has an open plan kitchen/ reception room with integrated appliances, two double bedrooms with built in storage and two luxurious bathrooms.

## 11 Circus Road West London

- Two bedrooms
- Residents cinema suite
- Two bathrooms
- 24 Hour concierge
- Residents gym & swimming pool Zone 1 transport links