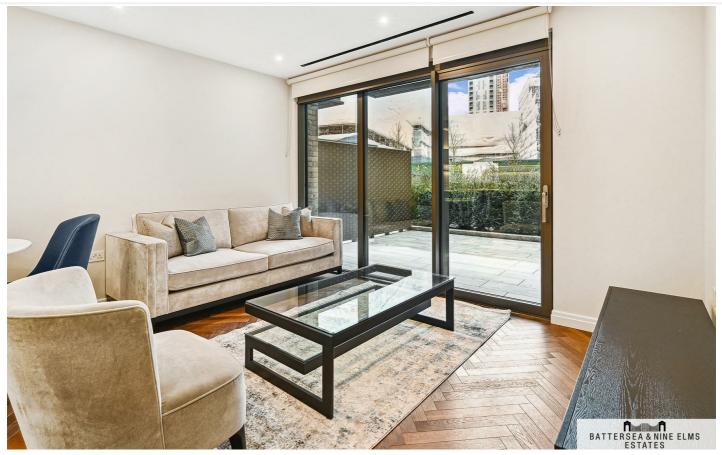

## 2 Michael Road London

£660 Per Week

Offered Furnished and available NOW!

Luxury, furnished 1 bedroom apartment in the new and exciting Kings Road Park development with immediate availability. The facilities offer a High-End lifestyle for those moving in the fast lane. With 24hr concierge, gymnasium, games room, fitness studios, private dining room, treatment rooms, steam and sauna rooms, swimming pool, vitality pool and golf simulator. Located just a few moments from Central London, Kings Road Park is well connected with access to Imperial Wharf, Fulham Broadway and Parsons Green Stations.

## 2 Michael Road London

- Double Bedroom with Luxury Bathroom
- Steam and Sauna Rooms
- Golf Simulator

- Large Bedroom with Fitted Wardrobes
- Gymnasium
- Private Dining Room
- Swimming Pool 25m
- 24-hour concierge
- Games Room