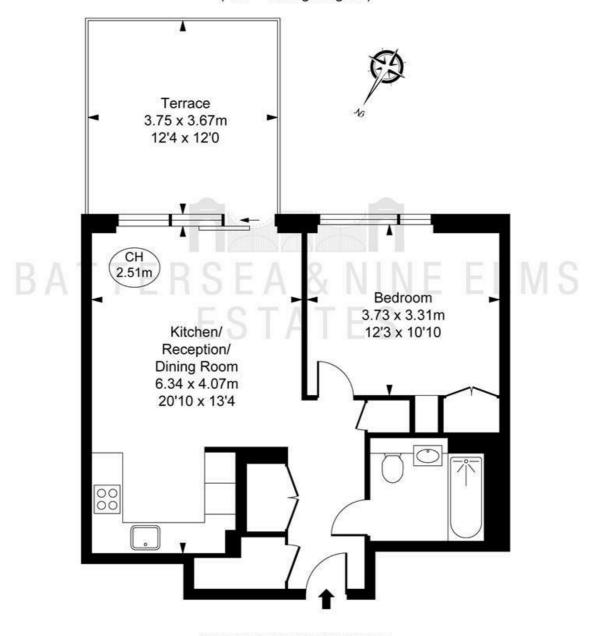

## Hampton House, Michael Road, SW6 Approximate Gross Internal Area 50.85 sq m / 547 sq ft

(CH = Ceiling Heights)

This plan is not to scale. It is for guidance and not for valuation purposes.

All measurements and areas are approximate only, and have been prepared in accordance with the current edition of the RICS Code of Measuring Practice.