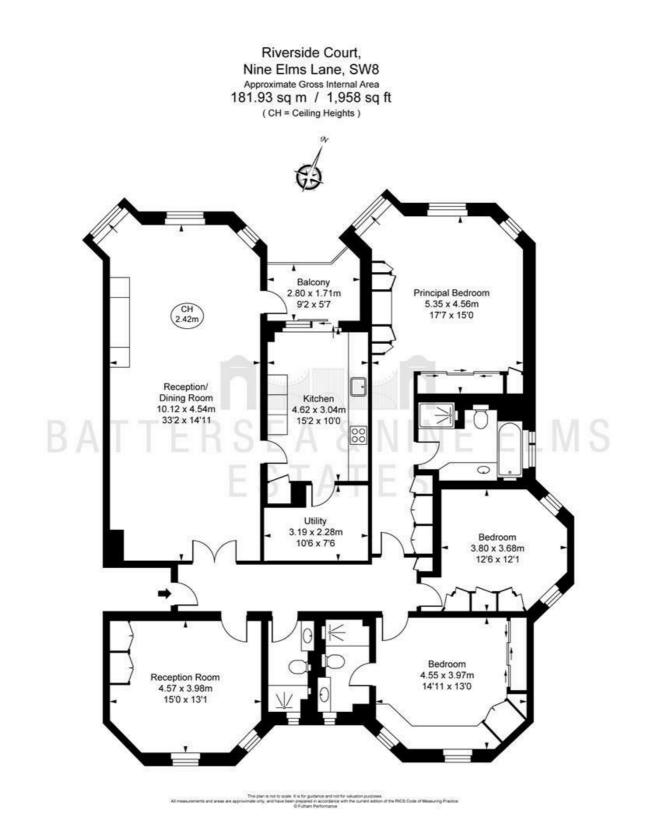

## £1,800 Per Week

Situated in the vibrant area of Nine Elms, this exquisite apartment offers a remarkable living experience with stunning river views. Spanning nearly 2,000 square feet, this spacious residence is designed to provide both comfort and elegance.

The apartment features four generously sized bedrooms, making it ideal for families or those who enjoy having extra space for guests or a home office..

Located in Zone 1, this property boasts excellent transport links, making it easy to navigate the city and beyond.