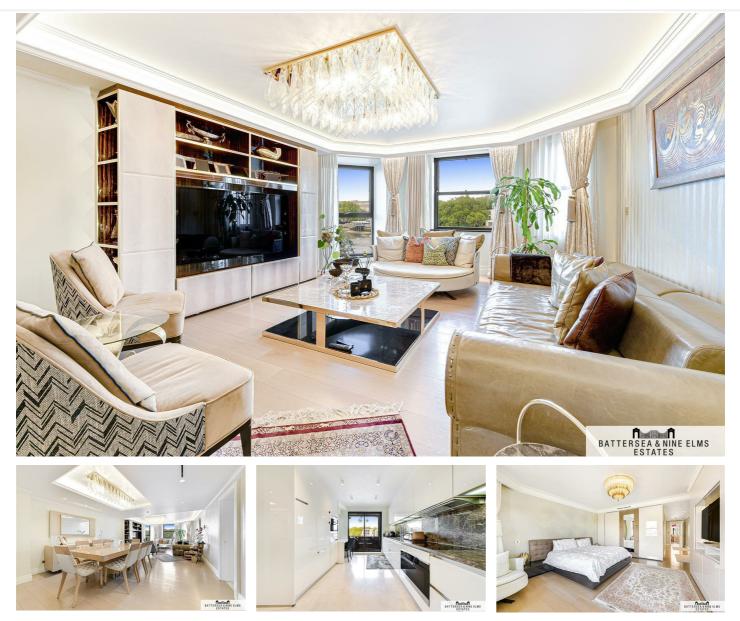

## £1,800 Per Week

Situated in the vibrant area of Nine Elms, this exquisite apartment offers a remarkable living experience with stunning river views. Spanning nearly 2,000 square feet, this spacious residence is designed to provide both comfort and elegance.

The apartment features four generously sized bedrooms, making it ideal for families or those who enjoy having extra space for guests or a home office..

Located in Zone 1, this property boasts excellent transport links, making it easy to navigate the city and beyond.

## Nine Elms Lane London

- River views
- Built in storage

- Central location
- Zone 1 transport links
- Generous living space

These particulars, whilst believed to be accurate are set out as a general outline only for guidance and do not constitute any part of an offer or contract. Intending purchasers should not rely on them as statements of representation of fact, but must satisfy themselves by inspection or otherwise as to their accuracy. No person in this firms employment has the authority to make or give any representation or warranty in respect of the property.