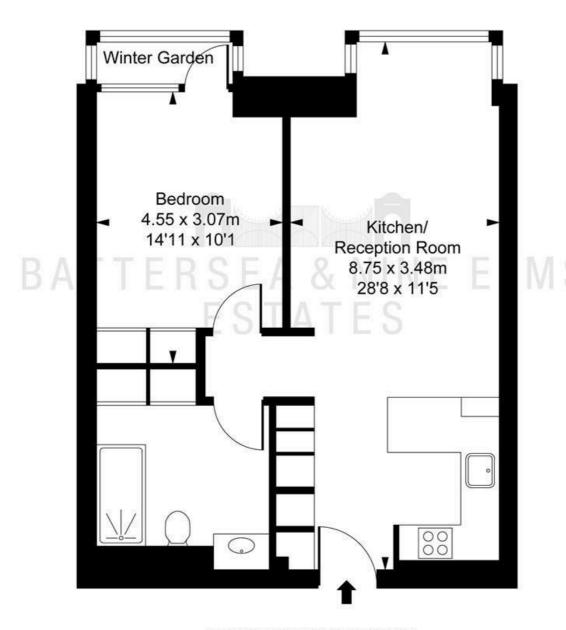

### Ambassador Building, Embassy Gardens, SW8

Approximate Gross Internal Area 53.70 sq m / 578 sq ft Winter Garden 1.60 sq m / 17 sq ft

ILLUSTRATION FOR IDENTIFICATION PURPOSES ONLY ALL MEASUREMENTS AND AREA FIGURES SUPPLIED BY OTHERS, ACCURACY IS NOT GUARANTEED. THIS PLAN MUST NOT BE REPRODUCED BY ANY OTHER PERSON WITHOUT PERMISSION