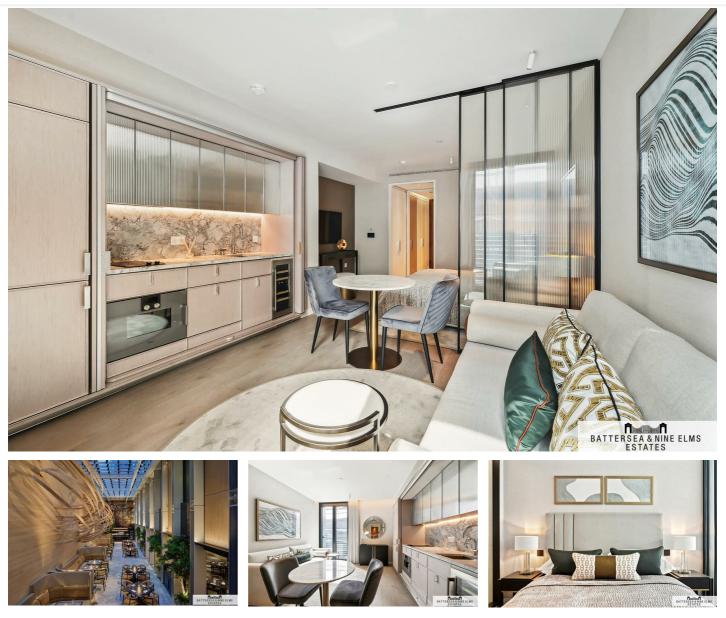

### £1,050 Per Week

This stunning boutique hotel is situated in the heart of London's most exclusive and iconic neighbourhoods.

This amazing studio apartment is located within the sought after Mandarin Oriental Hotel in the centre of Mayfair; part of the stunning boutique hotel is situated in the heart of London's most exclusive and iconic neighbourhoods. Residents can take advantage of the beautiful Hanover Square just moments from the Hotel. The apartment offers understated luxury and space in an open-plan design with a sitting area bathed in natural light

Residents will benefit from the dedicated team of full-time Mandarin Oriental trained staff including a 24-hour concierge, valet, maintenance, housekeeping, and security to manage your daily life.

Amenities at the Mandarin Oriental Residences are exceptional. The facilities include a residents' lounge, a sauna and steam room, a state-of-the-art gym, and spa and treatment rooms. A 25-metre heated indoor pool provides year-round swimming, while access to the four of the hotel's fine restaurant and signature bar means round-the-clock culinary excellence.

### 22 Hanover Square London

- Studio apartment
- Roof Terrace

- One bathroom
- Gymnasium & Spa
- 24 hour concierge
- Indoor pool

This plan is not to scale. It is for guidance and not for valuation purposes. All measurements and areas are approximate only, and have been prepared in accordance with the current edition of the RICS Code of Measuring Practice. © Fulham Performance