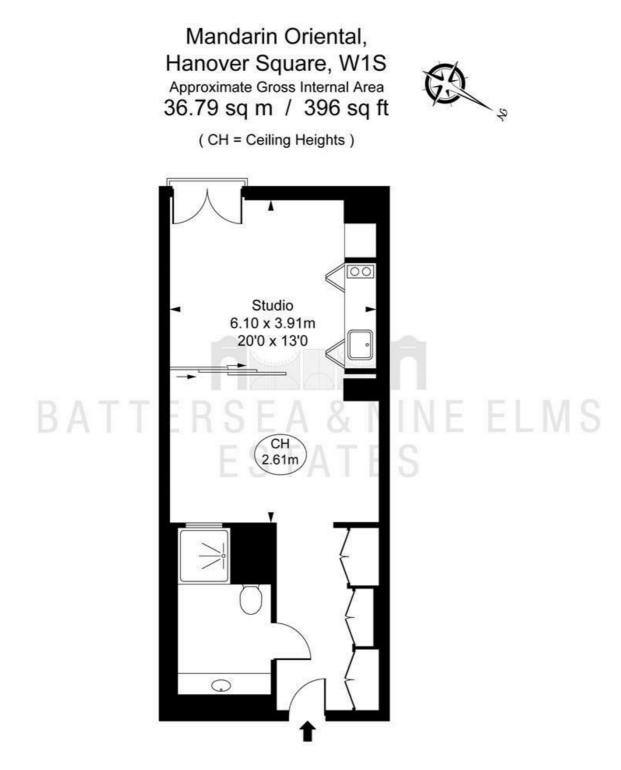

### 22 Hanover Square London

- Studio apartment
- Roof Terrace

- One bathroom
- Gymnasium & Spa
- 24 hour concierge
- Indoor pool

This plan is not to scale. It is for guidance and not for valuation purposes. All measurements and areas are approximate only, and have been prepared in accordance with the current edition of the RICS Code of Measuring Practice. © Fulham Performance