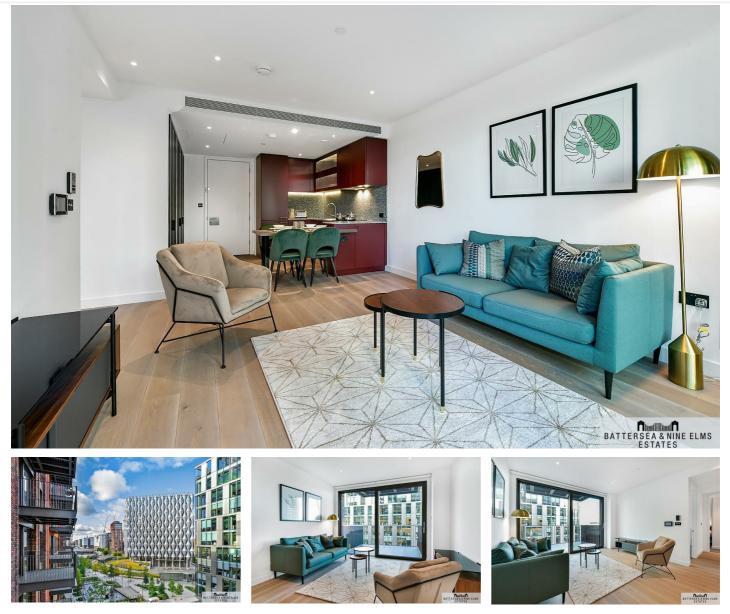

# 1 Viaduct Gardens London

### £900 Per Week

Located within the highly sought-after Embassy Gardens development, this exquisite apartment offers both luxury and convenience. This stunning property briefly comprises of two spacious bedrooms with the main bedroom benefiting from built in storage and an en-suite. An open plan living/kitchen area with integrated appliances and access to the private balcony. There is also another bathroom and ample storage which completes the living accommodation.

Just a short walk from the iconic River Thames, residents enjoy easy access to excellent transport links, including Vauxhall Station and the newly opened Northern Line tube station at Nine Elms.

This development offers fantastic communal facilities include a 24 hour concierge, indoor and outdoor swimming pools, residents gym, business lounge with meeting rooms and private cinema.

# 1 Viaduct Gardens London

- Two bedrooms
- Swimming pools and gyms
- Zone 1 transport links
- Two bathrooms (en suite)
- Meeting room & lounge
- 24 Hour concierge
- Comfort cooling

ALL MEASUREMENTS AND AREA FIGURES SUPPLIED BY OTHERS, ACCURACY IS NOT GUARANTEED. THIS PLAN MUST NOT BE REPRODUCED BY ANY OTHER PERSON WITHOUT PERMISSION