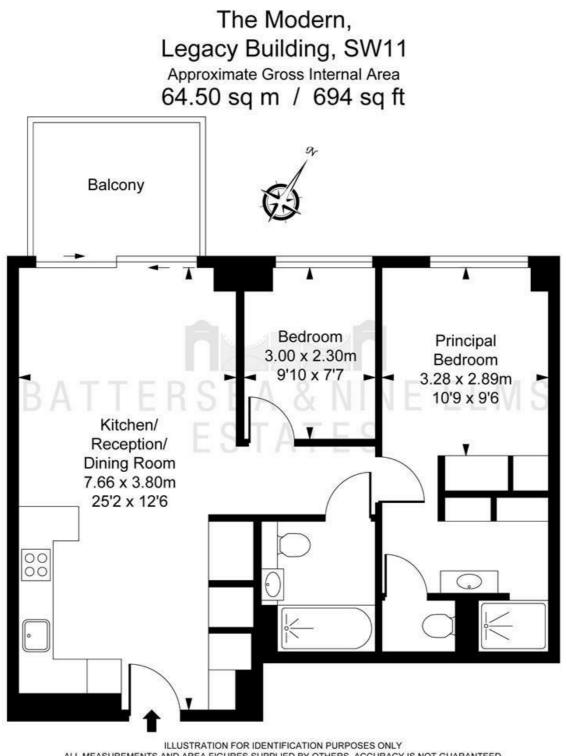

### £900 Per Week

Located within the highly sought-after Embassy Gardens development, this exquisite apartment offers both luxury and convenience. This stunning property briefly comprises of two spacious bedrooms with the main bedroom benefiting from built in storage and an en-suite. An open plan living/kitchen area with integrated appliances and access to the private balcony. There is also another bathroom and ample storage which completes the living accommodation.

# 1 Viaduct Gardens London

- Two bedrooms
- Swimming pools and gyms
- Zone 1 transport links
- Two bathrooms (en suite)
- Meeting room & lounge
- 24 Hour concierge
- Comfort cooling

ALL MEASUREMENTS AND AREA FIGURES SUPPLIED BY OTHERS, ACCURACY IS NOT GUARANTEED. THIS PLAN MUST NOT BE REPRODUCED BY ANY OTHER PERSON WITHOUT PERMISSION