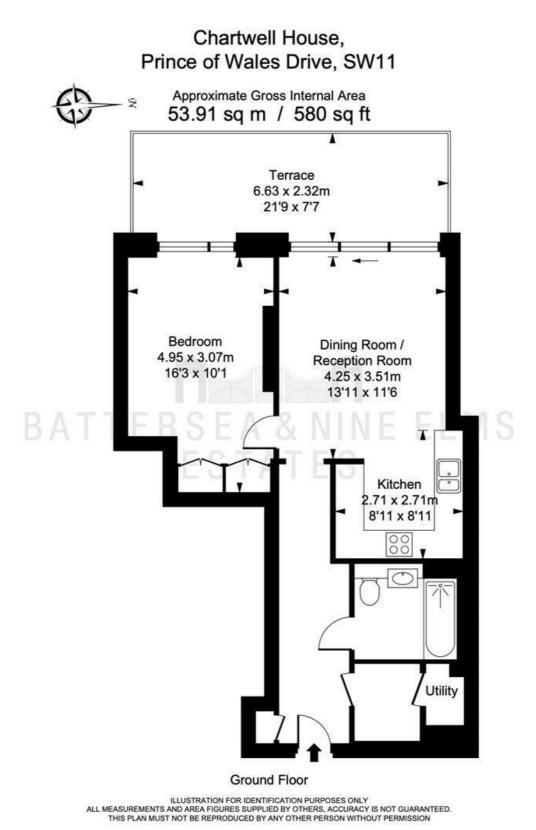

## Asking Price £725,000

This beautifully presented one-bedroom apartment is located within the prestigious Prince of Wales Drive development. Designed with comfort in mind, it includes underfloor heating, integrated comfort cooling, and high-quality Siemens appliances, including a dishwasher and a washer-dryer combo.