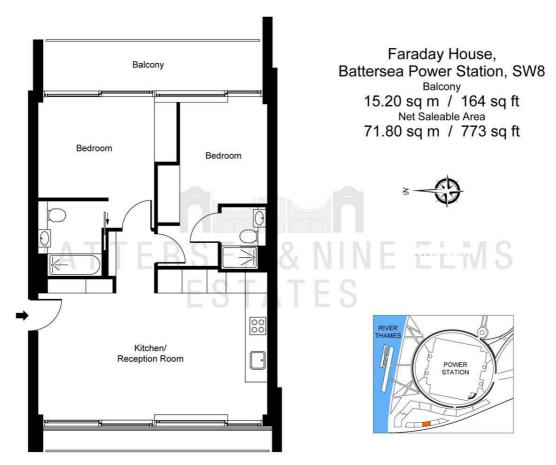

Faraday House is located in the West phase of the complex ideally situated for the River Thames, Chelsea, Battersea Park and local tube and rail stations.

Council Tax Band: Wandsworth - F

Minimum contract: 12 months
Change of contract fee: £50 including VAT
Lift access | Cladding: EWS1 Certificate available
Holding Deposit - £800 (1 weeks rent, subject to agreed offer)

ILLUSTRATION FOR IDENTIFICATION PURPOSES ONLY
ALL MEASUREMENTS AND AREA FIGURES SUPPLIED BY OTHERS, ACCURACY IS NOT GUARANTEED.
THIS PLAN MUST NOT BE REPRODUCED BY ANY OTHER PERSON WITHOUT PERMISSION

These particulars, whilst believed to be accurate are set out as a general outline only for guidance and do not constitute any part of an offer or contract. Intending purchasers should not rely on them as statements of representation of fact, but must satisfy themselves by inspection or otherwise as to their accuracy. No person in this firms employment has the authority to make or give any representation or warranty in respect of the property.