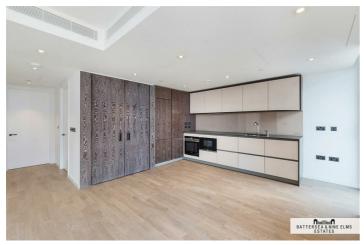

## £800 Per Week

A bright and spacious unfurnished two bedroom, two en suite bathroom apartment set within the iconic Battersea Power Station development. Benefiting from stylish design and finish, the apartment also offers fully integrated, high specification appliances and plenty of built in storage.