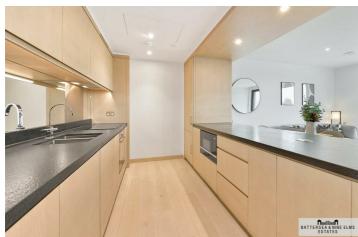

### £1,100 Per Week

A sought after two bedroom, two bathroom apartment available to rent in Legacy Building, Embassy Gardens. This stunning apartment features underfloor heating & comfort cooling, fully integrated appliances, such as a dishwasher, combination washer/ dryer and wine cooler and a private balcony.