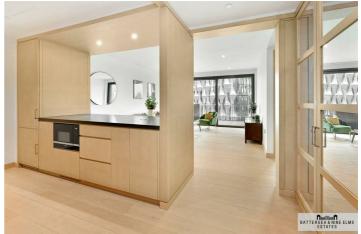

### £1,100 Per Week

A sought after two bedroom, two bathroom apartment available to rent in Legacy Building, Embassy Gardens. This stunning apartment features underfloor heating & comfort cooling, fully integrated appliances, such as a dishwasher, combination washer/ dryer and wine cooler and a private balcony.