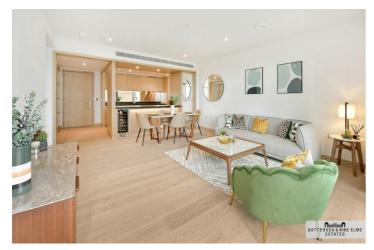

### £1,100 Per Week

A sought after two bedroom, two bathroom apartment available to rent in Legacy Building, Embassy Gardens. This stunning apartment features underfloor heating & comfort cooling, fully integrated appliances, such as a dishwasher, combination washer/ dryer and wine cooler and a private balcony.

Residents can take advantage of the exciting communal amenities including the wonderful Sky Pool, Sky Deck and Orangery restaurant as well as the gym, spa and private cinema. The development is located close to zone one transport links including Vauxhall station.