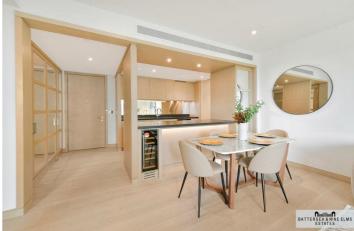

### £1,100 Per Week

A sought after two bedroom, two bathroom apartment available to rent in Legacy Building, Embassy Gardens. This stunning apartment features underfloor heating & comfort cooling, fully integrated appliances, such as a dishwasher, combination washer/ dryer and wine cooler and a private balcony.

Residents can take advantage of the exciting communal amenities including the wonderful Sky Pool, Sky Deck and Orangery restaurant as well as the gym, spa and private cinema. The development is located close to zone one transport links including Vauxhall station.