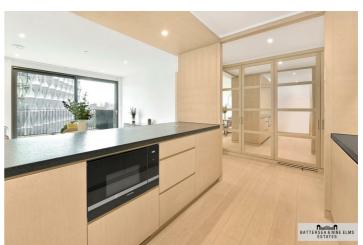

### £1,100 Per Week

A sought after two bedroom, two bathroom apartment available to rent in Legacy Building, Embassy Gardens. This stunning apartment features underfloor heating & comfort cooling, fully integrated appliances, such as a dishwasher, combination washer/ dryer and wine cooler and a private balcony.