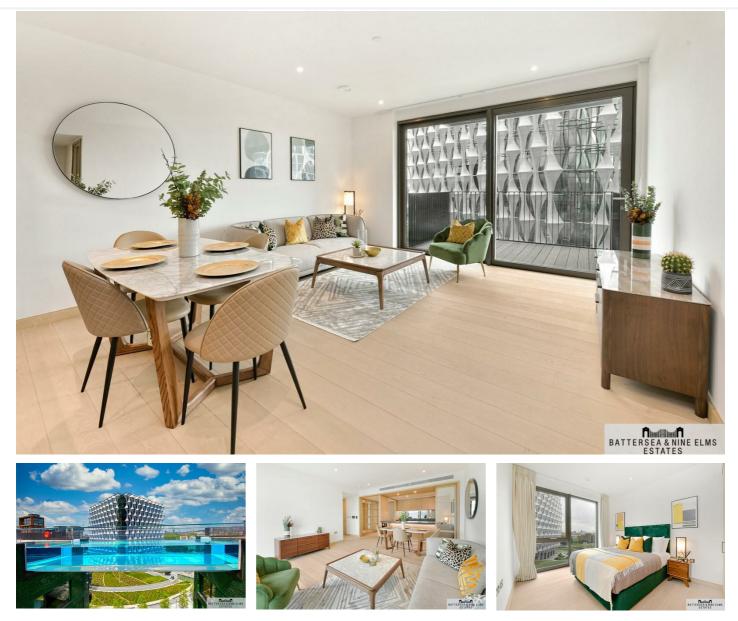

# 1 Viaduct Gardens London

### £1,100 Per Week

A sought after two bedroom, two bathroom apartment available to rent in Legacy Building, Embassy Gardens. This stunning apartment features underfloor heating & comfort cooling, fully integrated appliances, such as a dishwasher, combination washer/ dryer and wine cooler and a private balcony.

Residents can take advantage of the exciting communal amenities including the wonderful Sky Pool, Sky Deck and Orangery restaurant as well as the gym, spa and private cinema. The development is located close to zone one transport links including Vauxhall station.