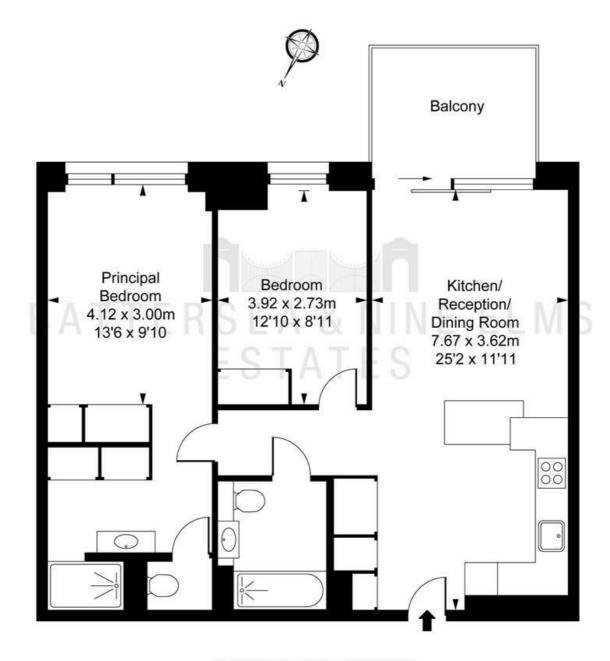

### The Modern, Embassy Gardens, SW11 Approximate Gross Internal Area

72.5 sq m / 780 sq ft

ILLUSTRATION FOR IDENTIFICATION PURPOSES ONLY
ALL MEASUREMENTS AND AREA FIGURES SUPPLIED BY OTHERS, ACCURACY IS NOT GUARANTEED.
THIS PLAN MUST NOT BE REPRODUCED BY ANY OTHER PERSON WITHOUT PERMISSION