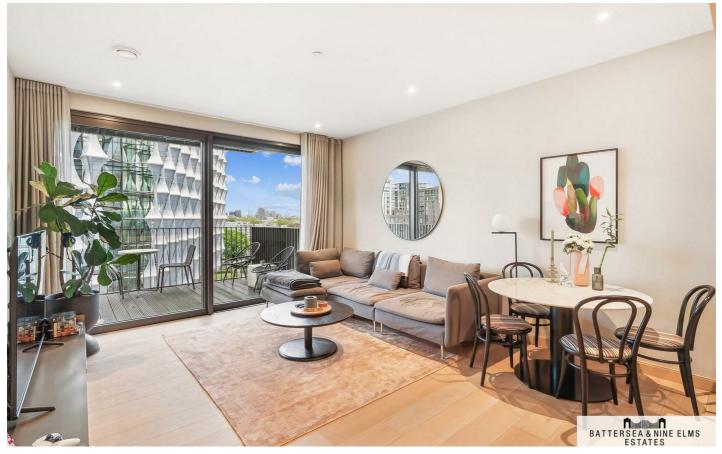

## Asking Price £1,600,000

This stunning two bedroom apartment is set within the sought after Embassy Gardens development. Featuring contemporary design, the property boasts a sleek and stylish interior, enhanced by floor-to-ceiling windows that flood the space with natural light and provide stunning views overlooking the iconic American Embassy.

Residents will further benefit from the wonderful communal facilities including the private cinema, gym and spa as well the iconic Sky Pool and bar.

Approx. 985 years remaining on lease Ground rent amount: Ask Agent Ground rent review period: Ask Agent Service charge amount: approx. Ask Agent Service charge review period: N/A Council tax band: F (Wandsworth Council)