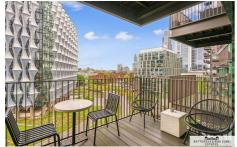

## Asking Price £1,600,000

This stunning two bedroom apartment is set within the sought after Embassy Gardens development. Featuring contemporary design, the property boasts a sleek and stylish interior, enhanced by floor-to-ceiling windows that flood the space with natural light and provide stunning views overlooking the iconic American Embassy.

Residents will further benefit from the wonderful communal facilities including the private cinema, gym and spa as well the iconic Sky Pool and bar.

Approx. 985 years remaining on lease Ground rent amount: Ask Agent Ground rent review period: Ask Agent Service charge amount: approx. Ask Agent Service charge review period: N/A Council tax band: F (Wandsworth Council)