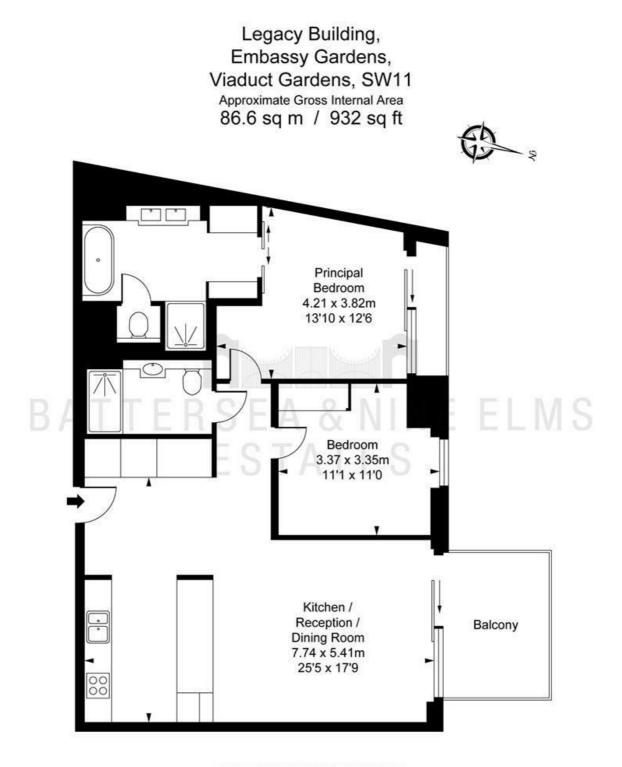

## 1 Viaduct Gardens London

- Two bedrooms
- Private cinema

- Two bathrooms (one ensuite)
- 24 Hour concierge
- Gym, swimming pool & spa
  - Excellent transport links

ILLUSTRATION FOR IDENTIFICATION PURPOSES ONLY
ALL MEASUREMENTS AND AREA FIGURES SUPPLIED BY OTHERS, ACCURACY IS NOT GUARANTEED.
THIS PLAN MUST NOT BE REPRODUCED BY ANY OTHER PERSON WITHOUT PERMISSION