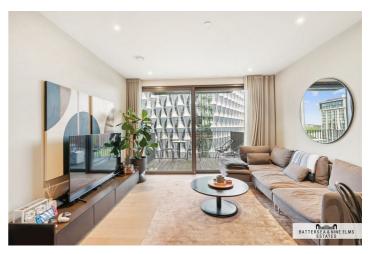

## Asking Price £1,600,000

This stunning two bedroom apartment is set within the sought after Embassy Gardens development. Featuring contemporary design, the property boasts a sleek and stylish interior, enhanced by floor-to-ceiling windows that flood the space with natural light and provide stunning views overlooking the iconic American Embassy.

Residents will further benefit from the wonderful communal facilities including the private cinema, gym and spa as well the iconic Sky Pool and bar.

Approx. 985 years remaining on lease Ground rent amount: Ask Agent Ground rent review period: Ask Agent Service charge amount: approx. Ask Agent Service charge review period: N/A Council tax band: F (Wandsworth Council)

## 1 Viaduct Gardens London

- Two bedrooms
- Private cinema

- Two bathrooms (one ensuite)
- 24 Hour concierge
- Gym, swimming pool & spa
  - Excellent transport links

ILLUSTRATION FOR IDENTIFICATION PURPOSES ONLY
ALL MEASUREMENTS AND AREA FIGURES SUPPLIED BY OTHERS, ACCURACY IS NOT GUARANTEED.
THIS PLAN MUST NOT BE REPRODUCED BY ANY OTHER PERSON WITHOUT PERMISSION