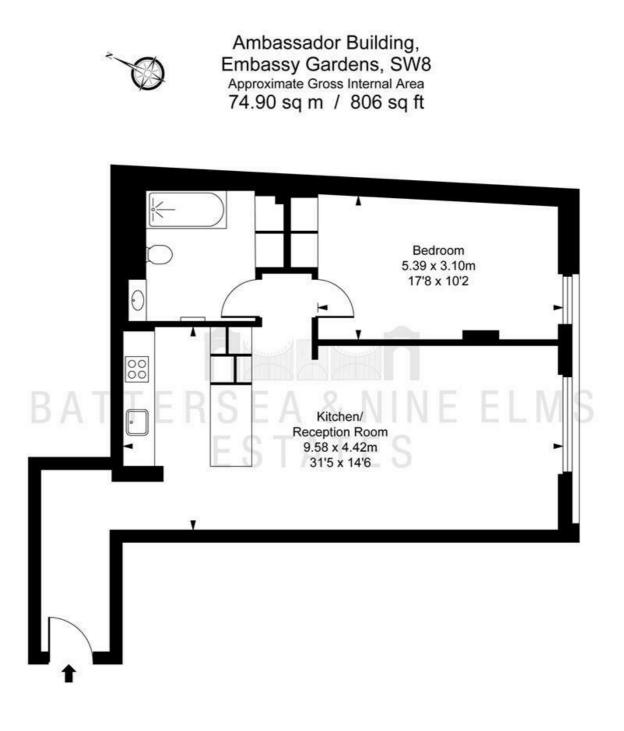

## £800 Per Week

This larger than average one bedroom apartment is set within the highly sought after Embassy Gardens development. Located in Ambassador Building, this beautiful apartment benefits from contemporary design and luxury finish. The apartment comes complete with fully integrated appliances, marble surfaces and parquet style floors.

## 5 New Union Square London

- Sky pool and sky deck •
- Gym and indoor pool Residents cinema and library
- 24 hour concierge

ILLUSTRATION FOR IDENTIFICATION PURPOSES ONLY ALL MEASUREMENTS AND AREA FIGURES SUPPLIED BY OTHERS, ACCURACY IS NOT GUARANTEED. THIS PLAN MUST NOT BE REPRODUCED BY ANY OTHER PERSON WITHOUT PERMISSION