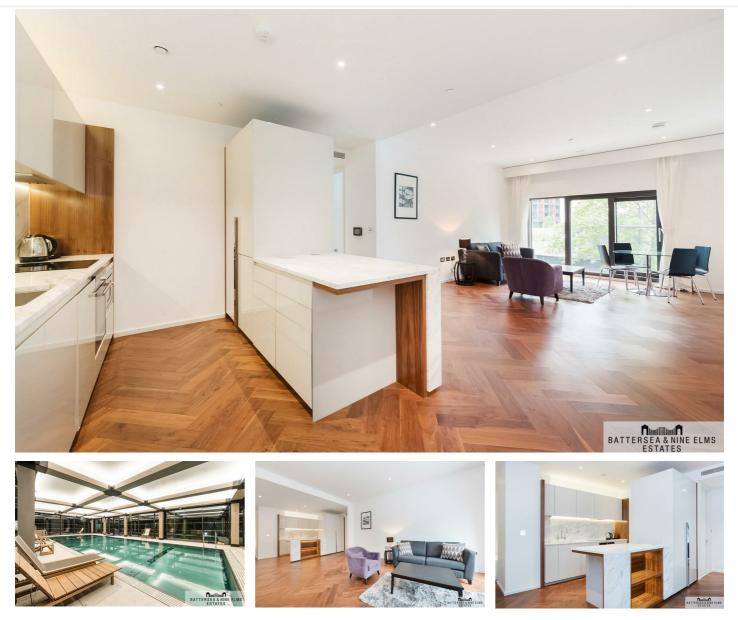

## £800 Per Week

This larger than average one bedroom apartment is set within the highly sought after Embassy Gardens development. Located in Ambassador Building, this beautiful apartment benefits from contemporary design and luxury finish. The apartment comes complete with fully integrated appliances, marble surfaces and parquet style floors.

Residents further benefit from excellent public transports links and outstanding communal facilities including a state of the art fitness centre, pool, private cinema and residents library.

Council Tax Band: Wandsworth - F Minimum contract: 12 months Change of contract fee: £50 including VAT Lift access | Cladding: EWS1 Certificate available Holding Deposit - £800 (1 weeks rent, subject to agreed offer)