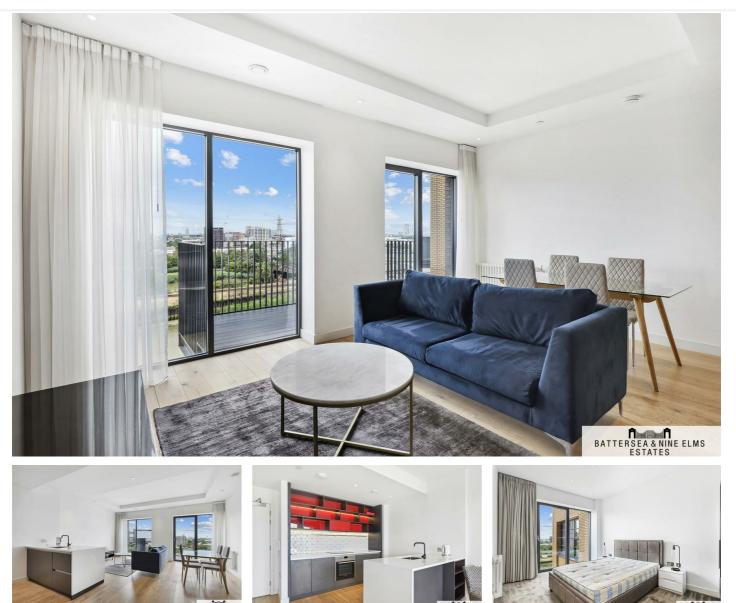

## £650 Per Week

This luxurious, fully furnished two bedroom apartment is situated in London City Island, one of the most desirable developments in East London. Featuring stunning views from both the reception room and bedrooms, the property offers a private balcony, an open plan kitchen / reception room, contemporary designed bathrooms and built in storage in the bedrooms.

Residents can enjoy a wonderful array of facilities which include a 24 hour concierge service, excellent transport links, gym, swimming pool & spa.

Council Tax Band: Tower Hamlets - E Minimum contract: 12 months Change of contract fee: £50 including VAT Lift access Holding Deposit - £650 (1 weeks rent, subject to agreed offer)

## 19 Lyell Street London

• Two Bedrooms

Balcony

•

- Two Bathrooms
  - Gym and swimming Pool
- 24 Hour Concierge

ILLUSTRATION FOR IDENTIFICATION PURPOSES ONLY ALL MEASUREMENTS AND AREA FIGURES SUPPLIED BY OTHERS, ACCURACY IS NOT GUARANTEED. THIS PLAN MUST NOT BE REPRODUCED BY ANY OTHER PERSON WITHOUT PERMISSION