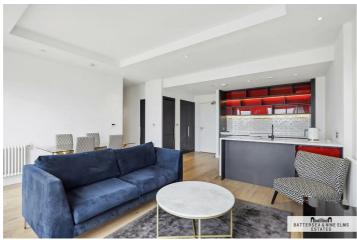

## £650 Per Week

This luxurious, fully furnished two bedroom apartment is situated in London City Island, one of the most desirable developments in East London. Featuring stunning views from both the reception room and bedrooms, the property offers a private balcony, an open plan kitchen / reception room, contemporary designed bathrooms and built in storage in the bedrooms.

## 19 Lyell Street London

• Two Bedrooms

Balcony

•

- Two Bathrooms
  - Gym and swimming Pool
- 24 Hour Concierge

ILLUSTRATION FOR IDENTIFICATION PURPOSES ONLY ALL MEASUREMENTS AND AREA FIGURES SUPPLIED BY OTHERS, ACCURACY IS NOT GUARANTEED. THIS PLAN MUST NOT BE REPRODUCED BY ANY OTHER PERSON WITHOUT PERMISSION