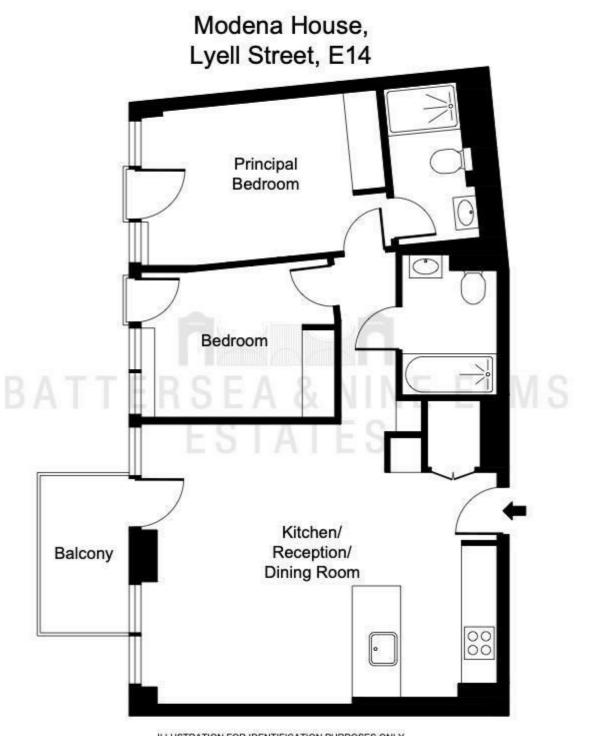

## 19 Lyell Street London

• Two Bedrooms

Balcony

•

- Two Bathrooms
  - Gym and swimming Pool
- 24 Hour Concierge

ILLUSTRATION FOR IDENTIFICATION PURPOSES ONLY ALL MEASUREMENTS AND AREA FIGURES SUPPLIED BY OTHERS, ACCURACY IS NOT GUARANTEED. THIS PLAN MUST NOT BE REPRODUCED BY ANY OTHER PERSON WITHOUT PERMISSION