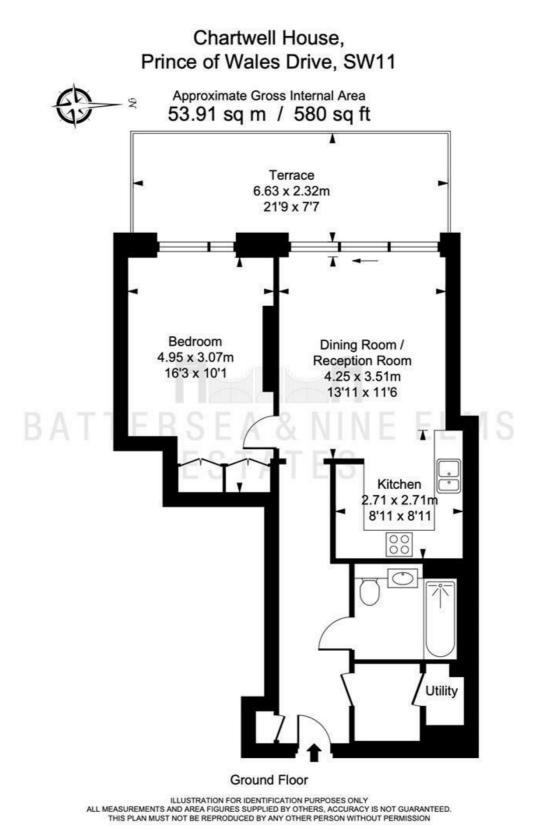

## Asking Price £730,000

This beautifully presented one-bedroom apartment is located within the prestigious Prince of Wales Drive development. Designed with comfort in mind, it includes underfloor heating, integrated comfort cooling, and high-quality Siemens appliances, including a dishwasher and a washer-dryer combo.

### 4 Palmer Road London

- One double bedroom
- 24 Hour concierge
- Private patio terrace

- Swimming pool & spa
- Excellent transport links

These particulars, whilst believed to be accurate are set out as a general outline only for guidance and do not constitute