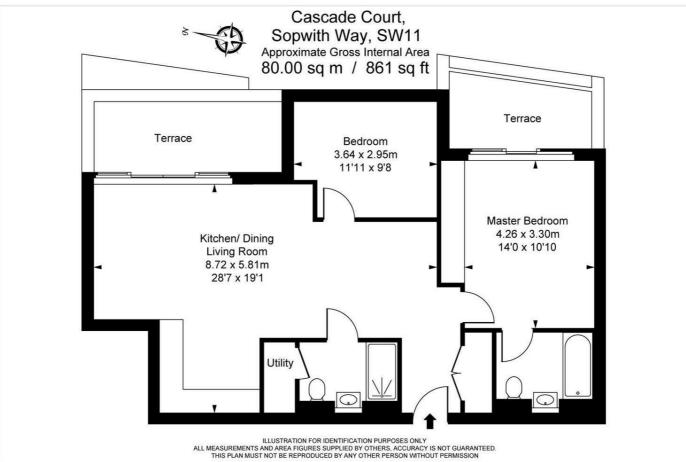

## £900 Per Week

A spacious and luxurious two double bedroom apartment situated within Cascade Court. Beautifully finished this elegant property features far reaching views of London including the iconic Battersea Power Station development. The apartment comprises of two double bedrooms, two bathrooms (one en suite) and two winter gardens and an open plan kitchen / reception room.

## 1 Sopwith Way London

- Two double bedrooms
- 24 Hour concierge
- Two bathrooms (one en suite) Short walk to the River
- Residents gym & swimming pool Moments to Battersea Park

www.battersea9elms.co.uk