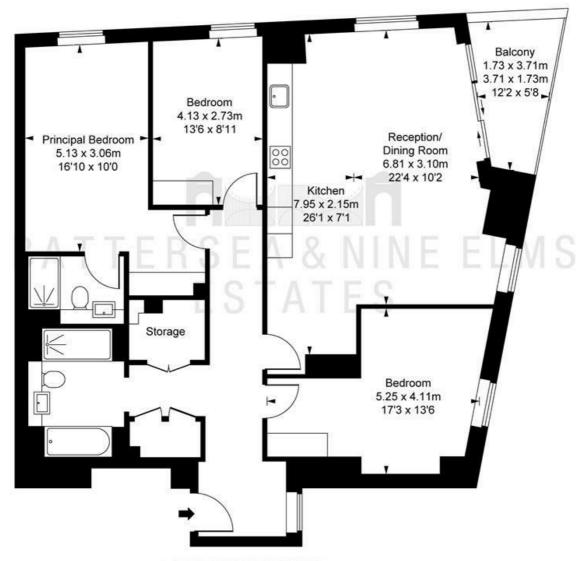

## Gladwin Tower, Wandsworth Road, SW8 Approximate Gross Internal Area 121.52 sq m / 1,308 sq ft

ILLUSTRATION FOR IDENTIFICATION PURPOSES ONLY
ALL MEASUREMENTS AND AREA FIGURES SUPPLIED BY OTHERS, ACCURACY IS NOT GUARANTEED.
THIS PLAN MUST NOT BE REPRODUCED BY ANY OTHER PERSON WITHOUT PERMISSION