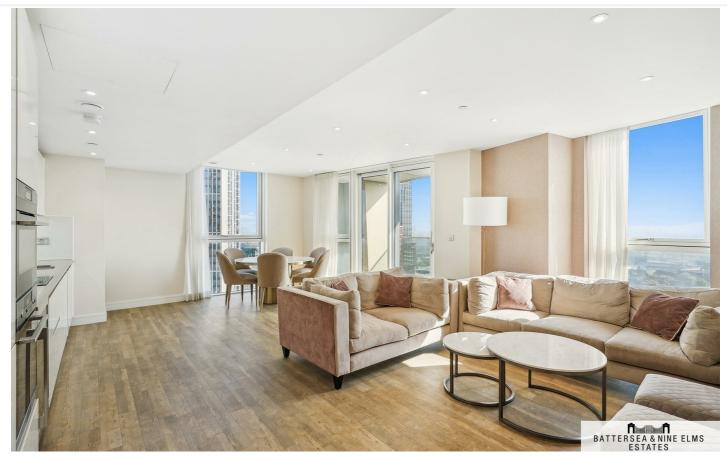

## 50 Wandsworth Road London

£1,338 Per Week

A stunning apartment located in the vibrant Nine Elms Point area. This luxurious new build property, offers a generous living space of 1,300 square feet (approx).

The apartment features three spacious bedrooms, providing ample room for relaxation and privacy. With two well-appointed bathrooms. The design of the property reflects modern elegance, with high-quality finishes and thoughtful layouts that enhance the living experience.

## 50 Wandsworth Road London

- 24 Hour concierge
- Residents dining Room
- Private balcony
- Residents meeting room
- Residents gym & screening room
- Zone 1 transport links