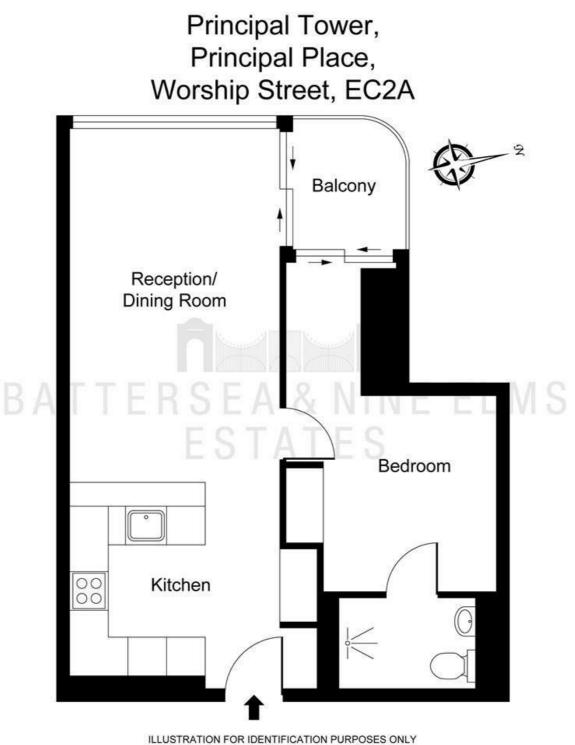

## 2 Principal Place London

- 24 Hour concierge •
- Residents cinema suite
- Swimming pool & spa
  Residents gym
- Private balcony

ALL MEASUREMENTS AND AREA FIGURES SUPPLIED BY OTHERS, ACCURACY IS NOT GUARANTEED. THIS PLAN MUST NOT BE REPRODUCED BY ANY OTHER PERSON WITHOUT PERMISSION