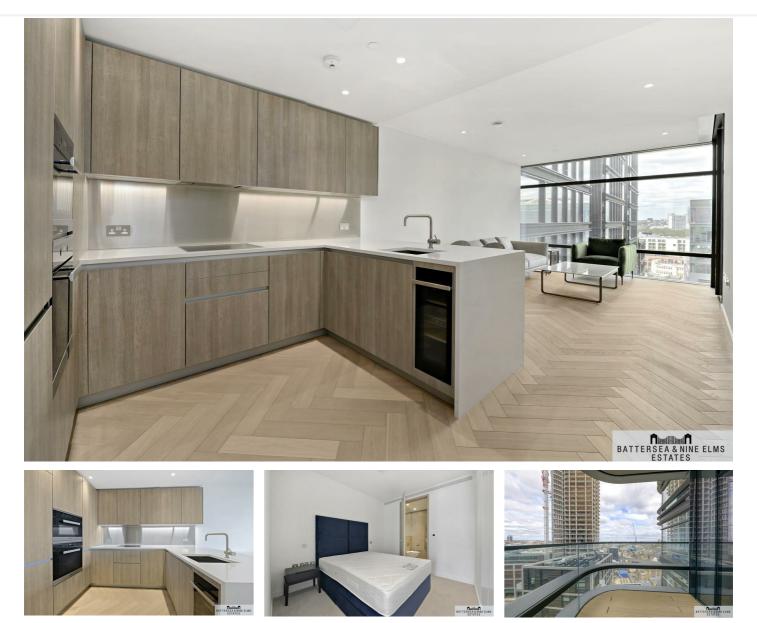

#### £800 Per Week

A luxurious one bedroom apartment situated in the heart of City and Shoreditch, a five minute walk from Liverpool Street Station. Beautifully designed by Foster & Partners, this contemporary property benefits from comfort cooling, high specification appliances such as a dishwasher and a combination washer/dryer in addition to a private balcony.

Principal Tower offers its residents an wonderful array of resident facilities which include a 24 hour concierge service, swimming pool & gym, residents lounges and cinema,

Council Tax Band: Hackney - E Minimum contract: 12 months Change of contract fee: £50 including VAT Lift access Holding Deposit - £800 (1 weeks rent, subject to agreed offer)

## 2 Principal Place London

- 24 Hour concierge •
- Residents cinema suite
- Swimming pool & spa
  Residents gym
- Private balcony

ALL MEASUREMENTS AND AREA FIGURES SUPPLIED BY OTHERS, ACCURACY IS NOT GUARANTEED. THIS PLAN MUST NOT BE REPRODUCED BY ANY OTHER PERSON WITHOUT PERMISSION