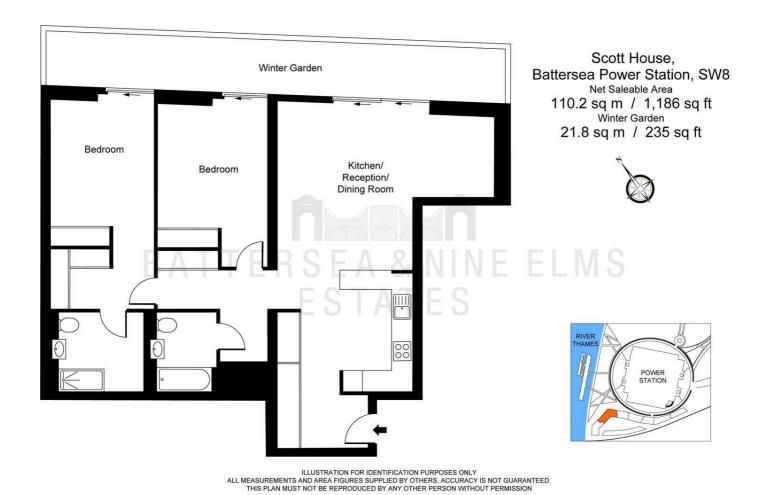

## 23 Circus Road West London

£1,500 Per Week

This unique direct river view two bedroom apartment is set with in Scott House, Battersea Power Station. Featuring outstanding river views from the winter garden which spans the length of the property and includes plenty of storage space, this stunning apartment offers an abundance of light and luxury accommodation.

## 23 Circus Road West London

- 24 Hour concierge
- Residents gym and spa
- 2 Bathrooms

- Winter garden
- Unfurnished
- Photos from 2017
- River views
- 2 Bedrooms

These particulars, whilst believed to be accurate are set out as a general outline only for guidance and do not constitute any part of an offer or contract. Intending purchasers should not rely on them as statements of representation of fact, but must satisfy themselves by inspection or otherwise as to their accuracy. No person in this firms employment has the authority to make or give any representation or warranty in respect of the property.