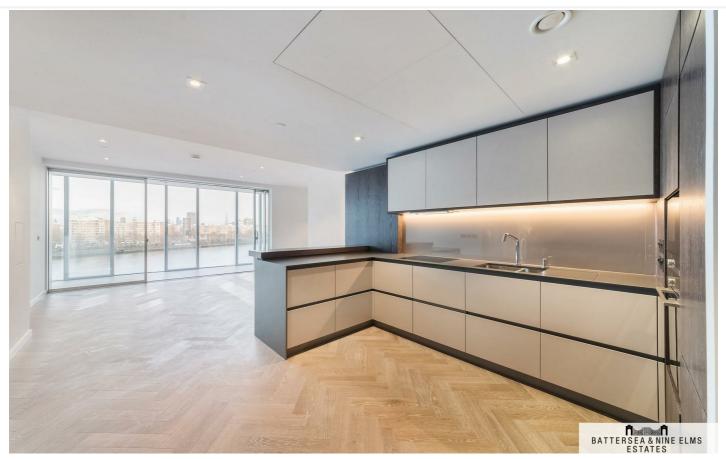

## 23 Circus Road West London

£1,500 Per Week

This unique direct river view two bedroom apartment is set with in Scott House, Battersea Power Station. Featuring outstanding river views from the winter garden which spans the length of the property and includes plenty of storage space, this stunning apartment offers an abundance of light and luxury accommodation.

## 23 Circus Road West London

- 24 Hour concierge
- Residents gym and spa
- 2 Bathrooms

- Winter garden
- Unfurnished
- Photos from 2017
- River views
- 2 Bedrooms

These particulars, whilst believed to be accurate are set out as a general outline only for guidance and do not constitute any part of an offer or contract. Intending purchasers should not rely on them as statements of representation of fact, but must satisfy themselves by inspection or otherwise as to their accuracy. No person in this firms employment has the authority to make or give any representation or warranty in respect of the property.