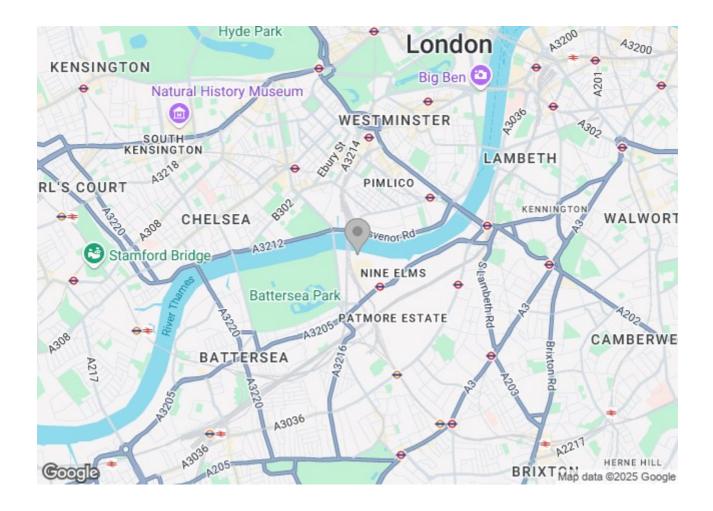

## 23 Circus Road West London

£1,500 Per Week

This unique direct river view two bedroom apartment is set with in Scott House, Battersea Power Station. Featuring outstanding river views from the winter garden which spans the length of the property and includes plenty of storage space, this stunning apartment offers an abundance of light and luxury accommodation.

Residents of the Battersea Power Station development have a selection of vibrant shops, restaurants and leisure spaces available to them. Scott House is located in the West phase of the complex ideally situated for the River Thames, Chelsea, Battersea Park and local tube and rail stations.