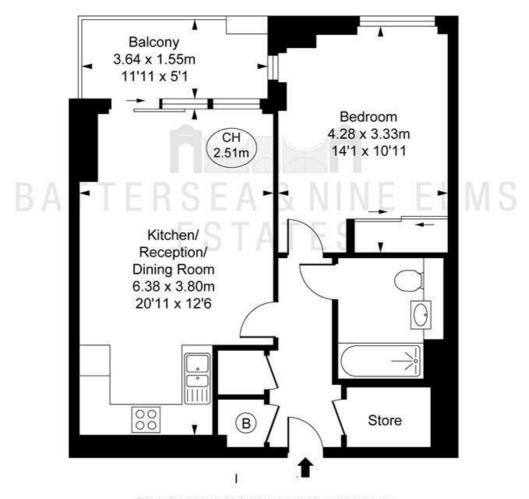

## Pinto Tower Apartments, Wandsworth Road, SW8

Approximate Gross Internal Area 50.95 sq m / 548 sq ft

(CH = Ceiling Heights)

This plan is not to scale. It is for guidance and not for valuation purposes.

All measurements and areas are approximate only, and have been prepared in accordance with the current edition of the RICS Code of Measuring Practice.

© Fulham Performance

These particulars, whilst believed to be accurate are set out as a general outline only for guidance and do not constitute any part of an offer or contract. Intending purchasers should not rely on them as statements of representation of fact, but must satisfy themselves by inspection or otherwise as to their accuracy. No person in this firms employment has the authority to make or give any representation or warranty in respect of the property.